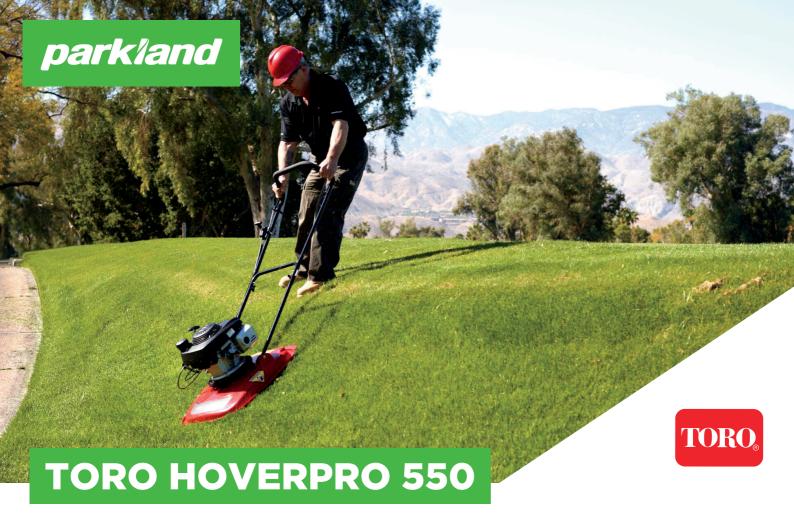

The HoverPro 550 is the mower that can go anywhere! Its light weight and power provide greater control and stability in extreme conditions. The HoverPro 550 is fantastic for tough slopes up to 45° due to its pressurized Honda Engine and wide cut, which also increases time efficiency. It is the best mower for year-round jobs and has superb performance in all weather types (in wet conditions, it never gets stuck and doesn't leave marks).

This hover mower is a favourite with turf professionals due to its dependability to make cutting jobs faster, easier, smoother and safer, with minimum downtime and operating expense.

- Powerful Honda® GCV160 engine
- 53 cm (21") cutting deck
- Steel cutting blade
- Capable on slopes up to 45°