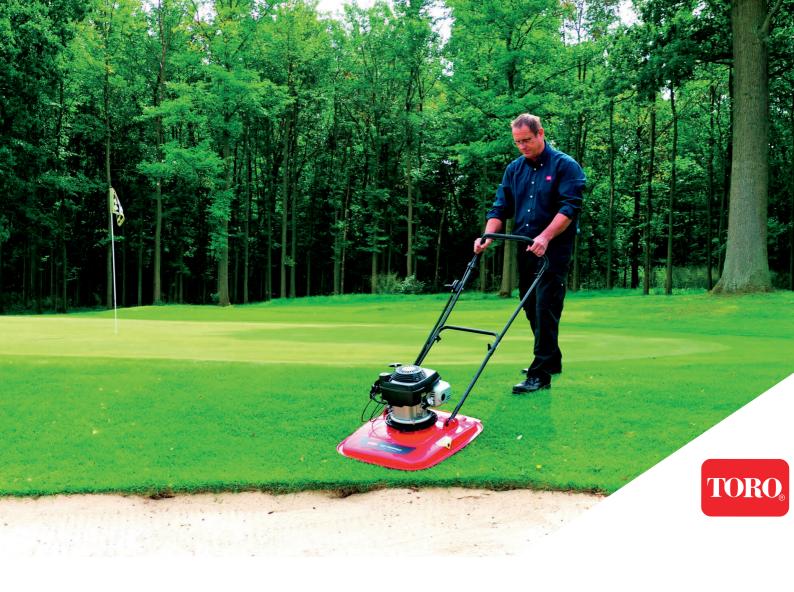

The HoverPro 550 is the mower that can go anywhere! Its light weight and power provide greater control and stability in extreme conditions. The HoverPro 550 is fantastic for tough slopes up to 45° due to its pressurized Honda Engine and wide cut, which also increases time efficiency. It is the best mower for year-round jobs and has superb performance in all weather types (in wet conditions, it never gets stuck and doesn't leave marks).

This hover mower is a favourite with turf professionals due to its dependability to make cutting jobs faster, easier, smoother and safer, with minimum downtime and operating expense.

- Powerful Honda® GCV160 engine
- 53 cm (21") cutting deck
- Steel cutting blade
- Capable on slopes up to 45°