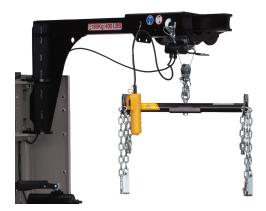

## **Universal Electric Hoist**

Compatible With ACCU-Series Reel Grinders (653, 633, and 622)

#### Features & Specifications

- ► Heavy-duty all steel construction
- ▶ 400 lbs. (180 kg) lifting capacity
- Hand-held control
- Steel chain & hook loading system
- Easily retrofits to existing grinders