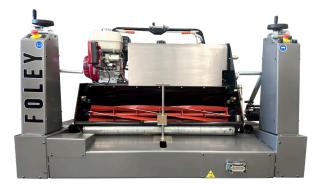

# **REEL GRINDERS** 653 ACCU-MASTER REEL GRINDER

## **Advantages & Benefits**

- Automated infeed cycles for spin and auto-index relief grinding
- Completely enclosed electric inter-locking doors with lexan safety glass protection

| FEATURES                                                                      |                                  |
|-------------------------------------------------------------------------------|----------------------------------|
| Spin Grind capable                                                            | ✓                                |
| Auto Indexing hands free Relief Grinding                                      | ✓                                |
| - Electronically control Torque for relief                                    | ✓                                |
| Quick Reel placement - ACCU-Reel selector                                     | ✓                                |
| Cone/Taper Removal - Easy Alignment of<br>Reel to Grinder                     | Screen Feedback (bubble)         |
| Variable Speed Spin Drive motor                                               | Articulating counter balanced    |
| Variable Speed Belt Drive Traverse System                                     | ✓                                |
| Three Drive Adapters (male - 8, 9 and 11 tooth spline)                        | ✓                                |
| Rear door with Safety interlock                                               | Optional (or enclosed back)      |
| Front Safety door with Safety interlock                                       | ✓                                |
| Quick Change Grinding wheel                                                   | ✓                                |
| ACCU-Touch 3 with standard and custom programs (End of cycle indicator light) | ✓                                |
| Noise and Dust abatement                                                      | ✓                                |
| Dust collection - Vacuum system                                               | ✓                                |
| Slotted top Canopy (653 only) for Shop Overhead Crane                         | Optional                         |
| Attached rear lift table                                                      | Optional                         |
| Overhead Boom                                                                 | Optional - electric with trolley |

- Vertical/horizontal adjusters ensures precise carriage position and taper removal
- Internal vacuum system efficiently collects dust to help keep shop area clean