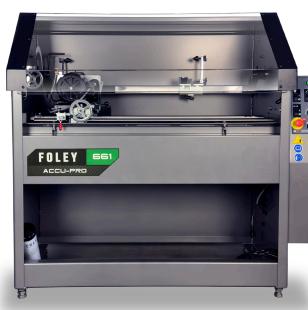

# 661 ACCU-PRO AT

| FEATURES                                     | 672             | 673             |
|----------------------------------------------|-----------------|-----------------|
| Mounting System                              | Electro Magnets | Electro Magnets |
| Adjustable Flood coolant                     | ~               | ✓               |
| Quick retractable Setup Gauge                | ×               | ×               |
| Powered, Fixed Stop Grind Angle              | ✓               | ✓               |
| Integrated Diamond Dresser                   | ×               | ×               |
| Height Adjustable Grinding head              | ~               | ✓               |
| Variable Speed Belt Drive Traverse<br>System | ~               | ×               |
| Automatic Mode - with Powered Infeed         |                 | ×               |
| OPTIONAL EQUIPMENT                           |                 |                 |
| Borazon Wheel                                | Optional        | Optional        |
| Bellows Kit                                  | Optional        | Optional        |
| Flood Coolant Additive                       | Optional        | Optional        |
|                                              |                 |                 |

The Highly-Accurate and Easy-to-Operate 661 ACCU-PRO Bedknife Grinder Sets the Standard in Simplicity.