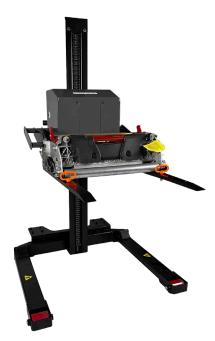

# **OPTIONAL LIFT SOLUTIONS** 900 POWER LIFT

| The 900 Power Lift gives you the freedom     |
|----------------------------------------------|
| to load reels onto the grinder with ease.    |
| The optional workstation table attachment    |
| quickly converts the PowerLift into a mobile |
| workstation, providing an adjustable work    |
| area anywhere you need it.                   |

PowerLift is compatible with Foley Grinder Models 653 & 633

## Reel Placement Lift Forks

The 900 Power Lift maneuvers reels into your grinder with ease and precision eliminating the need for rear lift attachments and hoists.

#### Work Table Attachment

Turn the 900 Power Lift into a mobile work station with the easy-on / easy-off work table attachment.

| PRODUCT INFO                 |                    |
|------------------------------|--------------------|
| LENGTH                       | 54" (137cm)        |
| WIDTH                        | 38" (97cm)         |
| HEIGHT                       | 67" (70cm)         |
| CAPACITY                     | 400lbs (181Kg)     |
| BATTERY                      | (2) 12V 18AH       |
| CHARGING                     | WALL PLUGIN        |
| CONSTRUCTION                 | STEEL              |
| FORK LENGTH                  | 27" (69cm)         |
| FORK WIDTH                   | 2" (5cm)           |
| LIFT MOTOR                   | DC GEAR MOTOR      |
| LOWERED HEIGHT               | 0.75" (1.9cm)      |
| WHEEL TYPE                   | FRONT: LOAD WHEELS |
| REAR: LOCKING SWIVEL CASTERS | ×                  |
| OVERALL FORK WIDTH INCHES    | 19 - 26            |
| RAISED HEIGHT                | 44" (111.75cm)     |
| WEIGHT                       | 475lbs (216Kg)     |