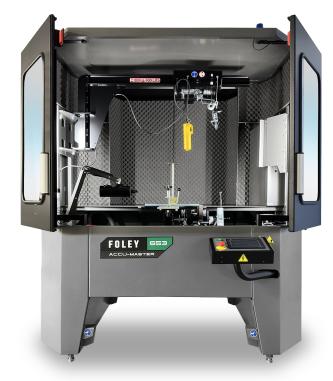

# **REEL GRINDERS** 653 ACCU-MASTER REEL GRINDER

## **Advantages & Benefits**

- Automated infeed cycles for spin and auto-index relief grinding
- Completely enclosed electric inter-locking doors with lexan safety glass protection

| FEATURES                                                                      |                                  |
|-------------------------------------------------------------------------------|----------------------------------|
| Spin Grind capable                                                            | ✓                                |
| Auto Indexing hands free Relief Grinding                                      | ✓                                |
| - Electronically control Torque for relief                                    | ✓                                |
| Quick Reel placement - ACCU-Reel selector                                     | ✓                                |
| Cone/Taper Removal - Easy Alignment of<br>Reel to Grinder                     | Screen Feedback (bubble)         |
| Variable Speed Spin Drive motor                                               | Articulating counter balanced    |
| Variable Speed Belt Drive Traverse System                                     | ✓                                |
| Three Drive Adapters (male - 8, 9 and 11 tooth spline)                        | ✓                                |
| Rear door with Safety interlock                                               | Optional (or enclosed back)      |
| Front Safety door with Safety interlock                                       | ✓                                |
| Quick Change Grinding wheel                                                   | ✓                                |
| ACCU-Touch 3 with standard and custom programs (End of cycle indicator light) | ✓                                |
| Noise and Dust abatement                                                      | ✓                                |
| Dust collection - Vacuum system                                               | ✓                                |
| Slotted top Canopy (653 only) for Shop Overhead Crane                         | Optional                         |
| Attached rear lift table                                                      | Optional                         |
| Overhead Boom                                                                 | Optional - electric with trolley |

- Vertical/horizontal adjusters ensures precise carriage position and taper removal
- Internal vacuum system efficiently collects dust to help keep shop area clean