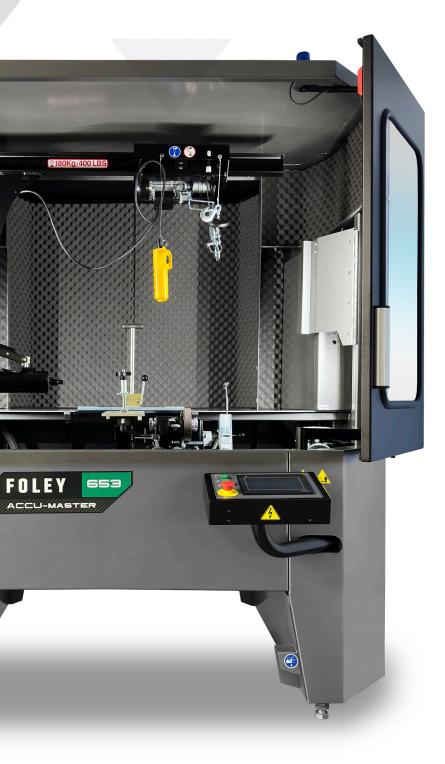

# **REEL GRINDERS** 653 ACCU-MASTER REEL GRINDER

## **Advantages & Benefits**

- Automated infeed cycles for spin and auto-index relief grinding
- Completely enclosed electric inter-locking doors with lexan safety glass protection

| FEATURES                                                                      |                                  |
|-------------------------------------------------------------------------------|----------------------------------|
| Spin Grind capable                                                            | ✓                                |
| Auto Indexing hands free Relief Grinding                                      | ✓                                |
| - Electronically control Torque for relief                                    | ✓                                |
| Quick Reel placement - ACCU-Reel selector                                     | ✓                                |
| Cone/Taper Removal - Easy Alignment of<br>Reel to Grinder                     | Screen Feedback (bubble)         |
| Variable Speed Spin Drive motor                                               | Articulating counter balanced    |
| Variable Speed Belt Drive Traverse System                                     | ✓                                |
| Three Drive Adapters (male - 8, 9 and 11 tooth spline)                        | ✓                                |
| Rear door with Safety interlock                                               | Optional (or enclosed back)      |
| Front Safety door with Safety interlock                                       | ✓                                |
| Quick Change Grinding wheel                                                   | ✓                                |
| ACCU-Touch 3 with standard and custom programs (End of cycle indicator light) | ✓                                |
| Noise and Dust abatement                                                      | ✓                                |
| Dust collection - Vacuum system                                               | ✓                                |
| Slotted top Canopy (653 only) for Shop Overhead Crane                         | Optional                         |
| Attached rear lift table                                                      | Optional                         |
| Overhead Boom                                                                 | Optional - electric with trolley |

- Vertical/horizontal adjusters ensures precise carriage position and taper removal
- Internal vacuum system efficiently collects dust to help keep shop area clean