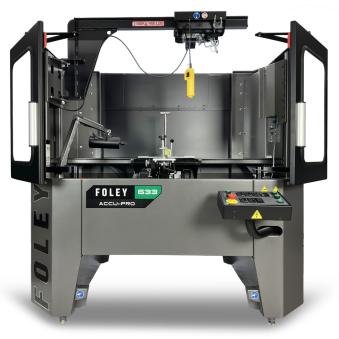

# 633 ACCU-PRO REEL GRINDER

## Advantages & Benefits

- Automated infeed cycles for spin and auto-index relief grinding
- Patented hands-free auto-index relief grind
- Electric inter-locking doors and lexan safety glass protection
- ▶ Variable spin speed, traverse speed and relief torque for complete versatility
- ▶ Vertical/horizontal adjuster ensures precise carriage position and taper removal