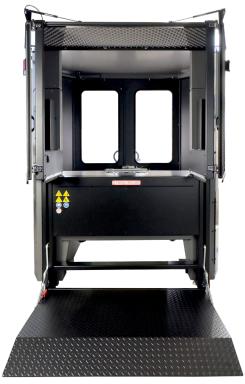

# Attached Rear Lift Table

Compatible With ACCU-Series Reel Grinders (653 & 633)

#### Features & Specifications

- Heavy-duty all steel construction
- ▶ 400 lbs. (180 kg) lifting capacity
- Easy roll on and off diamond plated surface