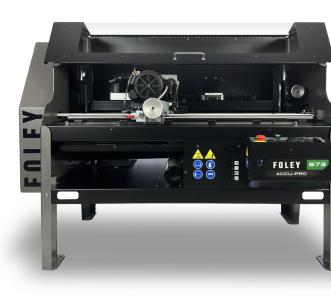

# **REEL GRINDERS** 653 ACCU-MASTER REEL GRINDER

## **Advantages & Benefits**

- Automated infeed cycles for spin and auto-index relief grinding
- Completely enclosed electric inter-locking doors with lexan safety glass protection

| FEATURES                                                                      |                                  |
|-------------------------------------------------------------------------------|----------------------------------|
| Spin Grind capable                                                            | ✓                                |
| Auto Indexing hands free Relief Grinding                                      | ✓                                |
| - Electronically control Torque for relief                                    | ✓                                |
| Quick Reel placement - ACCU-Reel selector                                     | ✓                                |
| Cone/Taper Removal - Easy Alignment of<br>Reel to Grinder                     | Screen Feedback (bubble)         |
| Variable Speed Spin Drive motor                                               | Articulating counter balanced    |
| Variable Speed Belt Drive Traverse System                                     | ✓                                |
| Three Drive Adapters (male - 8, 9 and 11 tooth spline)                        | ✓                                |
| Rear door with Safety interlock                                               | Optional (or enclosed back)      |
| Front Safety door with Safety interlock                                       | ✓                                |
| Quick Change Grinding wheel                                                   | ✓                                |
| ACCU-Touch 3 with standard and custom programs (End of cycle indicator light) | ✓                                |
| Noise and Dust abatement                                                      | ✓                                |
| Dust collection - Vacuum system                                               | ✓                                |
| Slotted top Canopy (653 only) for Shop Overhead Crane                         | Optional                         |
| Attached rear lift table                                                      | Optional                         |
| Overhead Boom                                                                 | Optional - electric with trolley |

- Vertical/horizontal adjusters ensures precise carriage position and taper removal
- Internal vacuum system efficiently collects dust to help keep shop area clean