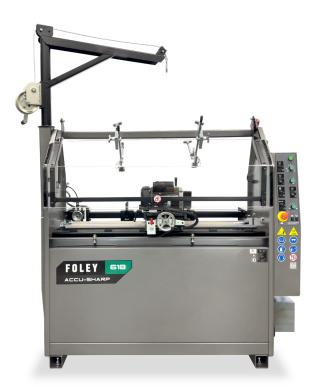

# 618 ACCU-SHARP REEL GRINDER

#### FATURES

| FEATURES                                               |                       |
|--------------------------------------------------------|-----------------------|
| Spin Grind capable                                     | ×                     |
| Auto Indexing hands free Relief Grinding               | ✓                     |
| - Electronically control Torque for relief             | ×                     |
| Cone/Taper Removal - Easy Alignment of Reel to Grinder | Dial Indicator        |
| Variable Speed Spin Drive motor                        | Adjustable<br>Bracket |
| Variable Speed Belt Drive Traverse System              | ✓                     |
| Three Drive Adapters (Male - 8, 9 and 11 Tooth Spline) | ×                     |
| Front Safety door with Safety interlock                | ✓                     |
| Quick Change Grinding wheel                            | ×                     |
| Overhead Boom - hand winch                             | ~                     |
| OPTIONAL EQUIPMENT:                                    |                       |
| Bedknife attachment kit                                | ~                     |
| Overhead Boom - Electric winch (PART# 6180510)         | ×                     |
|                                                        |                       |

With the ability to gauge, touch-up spin grind, and relief grind with the patented auto-index relief system, giving you a budget friendly solution for your grinding needs.