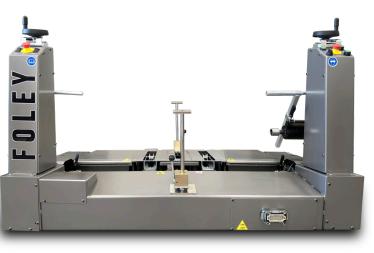

## 642 QUICK-SPIN REEL GRINDER

The 642 Quick-Spin Reel Grinder - the ultimate shop companion that empowers you to effortlessly perform quick touch-up spin grinding on virtually any walk-behind mower and reel mower cartridge. With its remarkable flexibility, this grinder allows you to spin grind almost any reel without the hassle of removing the bedknife.

| FEATURES |
|----------|
|----------|

| Spin Grind capable                                                                             | ✓                                                                   |
|------------------------------------------------------------------------------------------------|---------------------------------------------------------------------|
| Auto Indexing hands free Relief Grinding                                                       | ✓                                                                   |
| - Electronically control Torque for relief                                                     | ✓                                                                   |
| Quick Reel placement - ACCU-Reel selector                                                      | ✓                                                                   |
| Cone/Taper Removal - Easy Alignment of Reel to Grinder                                         | LED- Feedback (manual)<br>Screen feedback<br>(Optional AT3 package) |
| Variable Speed Spin Drive motor                                                                | Articulating counter balanced                                       |
| Variable Speed Belt Drive Traverse System                                                      | ✓                                                                   |
| 3 pack of Drive Adapters (male - 8, 9 and 11 tooth spline)                                     | ✓                                                                   |
| Rear door with Safety interlock                                                                | ✓                                                                   |
| Front Safety door with Safety interlock                                                        | ✓                                                                   |
| Quick Change Grinding wheel                                                                    | ✓                                                                   |
| ACCU-Touch 3 (AT3) with standard and custom pro-<br>grams - With end of cycle indicator light. | Optional                                                            |
| Noise and Dust abatement                                                                       | Х                                                                   |
| Dust collection - Vacuum system                                                                | Optional                                                            |
| Slotted top Canopy (653 only) for Shop<br>overhead Crane                                       | Х                                                                   |
| Attached rear lift table                                                                       | Optional                                                            |
| Overhead Boom                                                                                  | Optional - electric with trolley                                    |

#### te versatility aper removal

| FEATURES                                        |                                                                                                                                                                                                                                                                                                                                                                                                                                                                                                                                                                                                                                                                                                                                                                                                                                                                                                                                                                                                                                                                                                                                                                                                                                                                                                                                                                                                                                                                                                                                                                                                                                                                                                                                                                                                                                                                                                                                                                                                                                                                                                                                      |
|-------------------------------------------------|--------------------------------------------------------------------------------------------------------------------------------------------------------------------------------------------------------------------------------------------------------------------------------------------------------------------------------------------------------------------------------------------------------------------------------------------------------------------------------------------------------------------------------------------------------------------------------------------------------------------------------------------------------------------------------------------------------------------------------------------------------------------------------------------------------------------------------------------------------------------------------------------------------------------------------------------------------------------------------------------------------------------------------------------------------------------------------------------------------------------------------------------------------------------------------------------------------------------------------------------------------------------------------------------------------------------------------------------------------------------------------------------------------------------------------------------------------------------------------------------------------------------------------------------------------------------------------------------------------------------------------------------------------------------------------------------------------------------------------------------------------------------------------------------------------------------------------------------------------------------------------------------------------------------------------------------------------------------------------------------------------------------------------------------------------------------------------------------------------------------------------------|
| Spin Grind Capable                              | <ul> <li>Image: A second s</li></ul> |
| Adjustable Traverse Speed                       | ✓                                                                                                                                                                                                                                                                                                                                                                                                                                                                                                                                                                                                                                                                                                                                                                                                                                                                                                                                                                                                                                                                                                                                                                                                                                                                                                                                                                                                                                                                                                                                                                                                                                                                                                                                                                                                                                                                                                                                                                                                                                                                                                                                    |
| Adjustable Spin Speed                           | <ul> <li>Image: A second s</li></ul> |
| 42" Reel Width                                  | ×                                                                                                                                                                                                                                                                                                                                                                                                                                                                                                                                                                                                                                                                                                                                                                                                                                                                                                                                                                                                                                                                                                                                                                                                                                                                                                                                                                                                                                                                                                                                                                                                                                                                                                                                                                                                                                                                                                                                                                                                                                                                                                                                    |
| 240v/15a Power                                  | ×                                                                                                                                                                                                                                                                                                                                                                                                                                                                                                                                                                                                                                                                                                                                                                                                                                                                                                                                                                                                                                                                                                                                                                                                                                                                                                                                                                                                                                                                                                                                                                                                                                                                                                                                                                                                                                                                                                                                                                                                                                                                                                                                    |
| Adjustable Powered Rear Clamps For Walk-Behinds | ✓                                                                                                                                                                                                                                                                                                                                                                                                                                                                                                                                                                                                                                                                                                                                                                                                                                                                                                                                                                                                                                                                                                                                                                                                                                                                                                                                                                                                                                                                                                                                                                                                                                                                                                                                                                                                                                                                                                                                                                                                                                                                                                                                    |
| Clamps For Cartridge Style Reels                | ✓                                                                                                                                                                                                                                                                                                                                                                                                                                                                                                                                                                                                                                                                                                                                                                                                                                                                                                                                                                                                                                                                                                                                                                                                                                                                                                                                                                                                                                                                                                                                                                                                                                                                                                                                                                                                                                                                                                                                                                                                                                                                                                                                    |