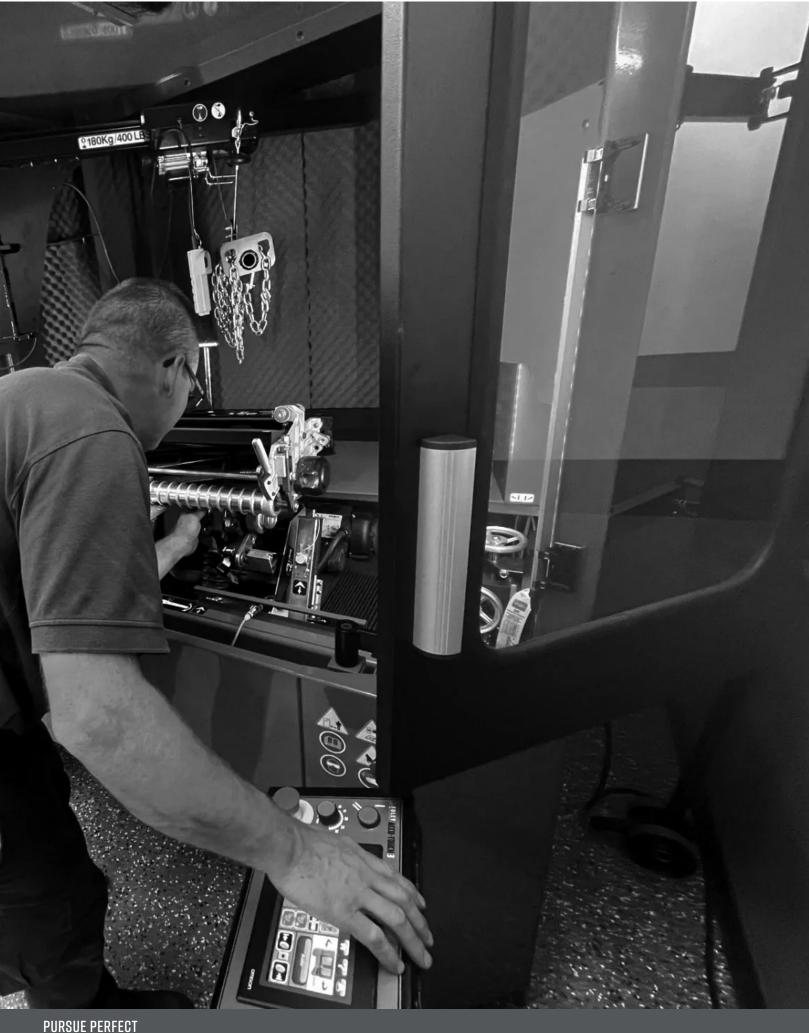

# **REEL GRINDERS** 653 ACCU-MASTER REEL GRINDER

## **Advantages & Benefits**

- Automated infeed cycles for spin and auto-index relief grinding
- Completely enclosed electric inter-locking doors with lexan safety glass protection

| FEATURES                                                                      |                                  |
|-------------------------------------------------------------------------------|----------------------------------|
| Spin Grind capable                                                            | ✓                                |
| Auto Indexing hands free Relief Grinding                                      | ✓                                |
| - Electronically control Torque for relief                                    | ✓                                |
| Quick Reel placement - ACCU-Reel selector                                     | ✓                                |
| Cone/Taper Removal - Easy Alignment of<br>Reel to Grinder                     | Screen Feedback (bubble)         |
| Variable Speed Spin Drive motor                                               | Articulating counter balanced    |
| Variable Speed Belt Drive Traverse System                                     | ✓                                |
| Three Drive Adapters (male - 8, 9 and 11 tooth spline)                        | ✓                                |
| Rear door with Safety interlock                                               | Optional (or enclosed back)      |
| Front Safety door with Safety interlock                                       | ✓                                |
| Quick Change Grinding wheel                                                   | ✓                                |
| ACCU-Touch 3 with standard and custom programs (End of cycle indicator light) | ✓                                |
| Noise and Dust abatement                                                      | ✓                                |
| Dust collection - Vacuum system                                               | ✓                                |
| Slotted top Canopy (653 only) for Shop Overhead Crane                         | Optional                         |
| Attached rear lift table                                                      | Optional                         |
| Overhead Boom                                                                 | Optional - electric with trolley |