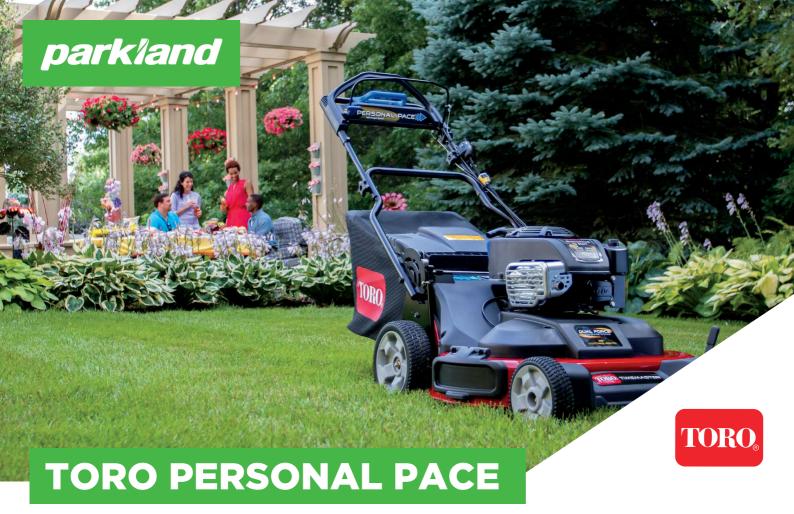

## **TIMEMASTER PUSH MOWER**

The TORO Personal Pace TimeMaster is the perfect mower for homeowners with big sections and busy schedules.

Get an outstanding cut and mow up to 40% faster, thanks to the 76 cm wide cutting deck and Personal Pace® with Traction Assist technology (the self propel system that matches your walking pace and stabilises in uneven terrain).

## Features:

- Time Saver: 76 cm (30") wide cutting deck
- Spin-Stop™ Blade Stop: Step away without having to restart the engine.
- · Personal Pace® with Traction Assist
- Powerful Engine (223cc)

This mower is the best choice for larger lawns, up to 4000 square meters in size.