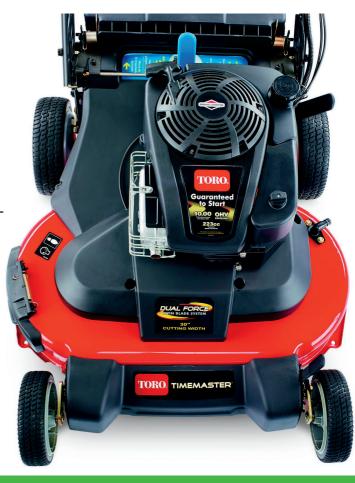

## **Specifications:**

**Model: 21199** 

**ENGINE** 10 ft-lb gross torque\*, 223cc Briggs & Stratton® OHV

**CUTTING WIDTH** 30" / 76 cm

**GUARANTEED-TO-START PROMISE** 3-Year GTS Full

**DRIVE SYSTEM**Personal Pace® Rear-Wheel Drive w/Traction Assist