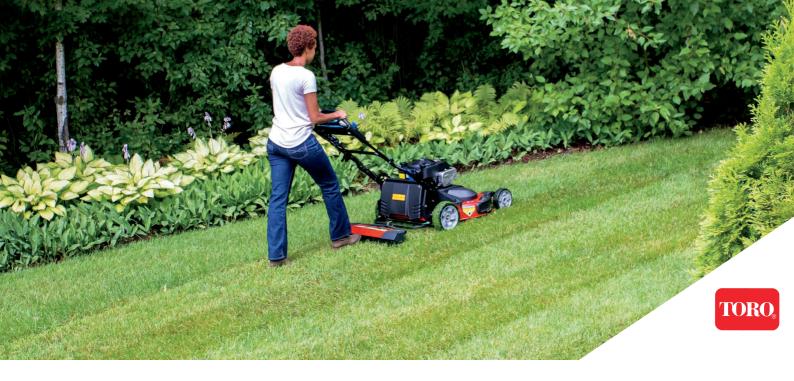

## **TIMEMASTER PUSH MOWER**

The TORO Personal Pace TimeMaster is the perfect mower for homeowners with big sections and busy schedules.

Get an outstanding cut and mow up to 40% faster, thanks to the 76 cm wide cutting deck and Personal Pace® with Traction Assist technology (the self propel system that matches your walking pace and stabilises in uneven terrain).

The Dual-Force cutting system will generate a superfine mulch, returning the nutrients to the lawn and leave your lawn lush and healthy.