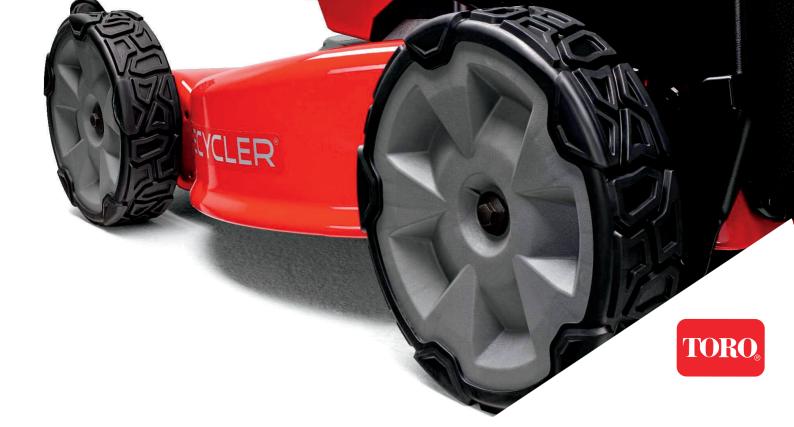

## **PULL START MOWER**

The TORO Personal Pace® Pull Start Lawn Mower is a best seller and is the perfect mower for Kiwi lawns up to 2,000 square metres.

The wide cutting deck (56 cm) and Personal Pace® technology (self propelled system automatically matching your pace), will make mowing faster, easier and more enjoyable that ever.

This mower offers an outstanding quality of cut, improved lawn health (Recycler® technology), and long term durability.

- 56 cm/ 22" blade
- TORO Recycler
- Personal Pace® technology (self propelled/ automatic drive)
- Steel deck