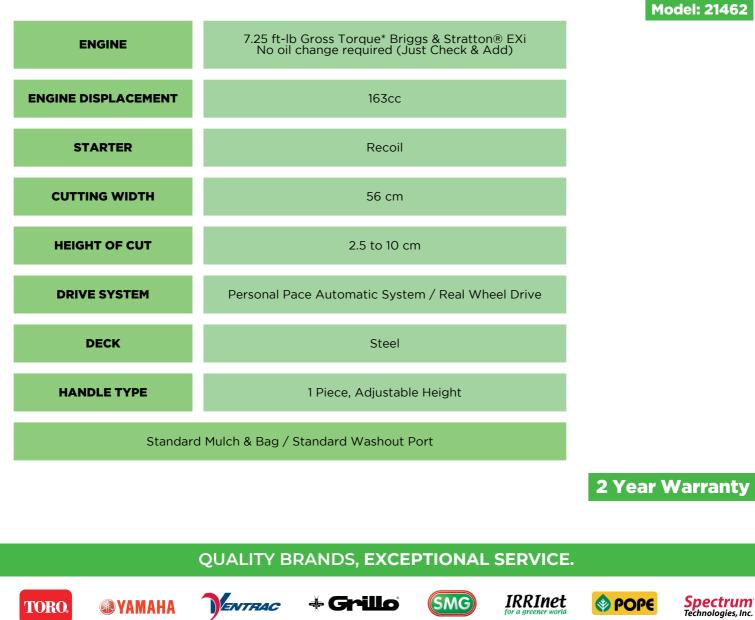

# TORO PERSONAL PACE®

## **PULL START MOWER**

The TORO Personal Pace® Pull Start Lawn Mower is a best seller and is the perfect mower for Kiwi lawns up to 2,000 square metres.

The wide cutting deck (56 cm) and Personal Pace® technology (self propelled system automatically matching your pace), will make mowing faster, easier and more enjoyable that ever.

This mower offers an outstanding quality of cut, improved lawn health (Recycler® technology), and long term durability.

- 56 cm/ 22" blade
- TORO Recycler
- Personal Pace® technology (self propelled/ automatic drive)
- Steel deck

#### QUALITY BRANDS, EXCEPTIONAL SERVICE.

#### parkland.co.nz

AAAAAA

TORO



### **Specifications:**