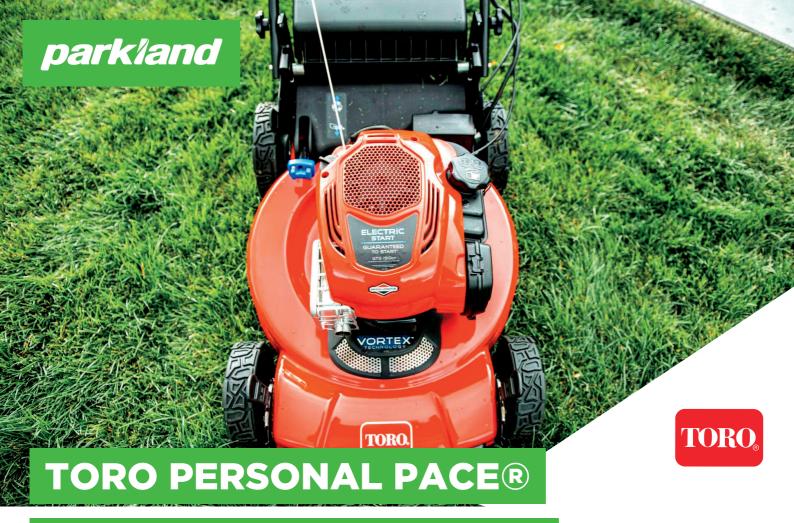

**ELECTRIC START MOWER** 

Ideal for Kiwi lawns, the wide 56cm (22") cut Personal Pace Electric Start Self Propelled Lawn Mower is the ultimate mower for catching and mulching. This model features electric starting for even greater ease of use.

- Electric push-button start
- Wide 56 cm (22") blade
- TORO Recycler cutting system with Vortex Technology  $^{\text{\tiny{TM}}}$
- Personal Pace Auto-Drive<sup>™</sup> technology
- Steel deck

## **Specifications:**

Model: 21464

| ENGINE              | Briggs & Stratton® 625 EXi                   |
|---------------------|----------------------------------------------|
| ENGINE DISPLACEMENT | 150cc                                        |
| CUTTING WIDTH       | 56 cm                                        |
| HEIGHT OF CUT       | 2.5 to 10 cm                                 |
| DRIVE SYSTEM        | Personal Pace Auto-Drive™ & Rear-Wheel Drive |
| DECK                | Steel                                        |
| HANDLE TYPE         | 1 Piece, Adjustable Height                   |
| WHEEL HEIGHT        | Front: 20.3 cm, Rear: 28 cm                  |