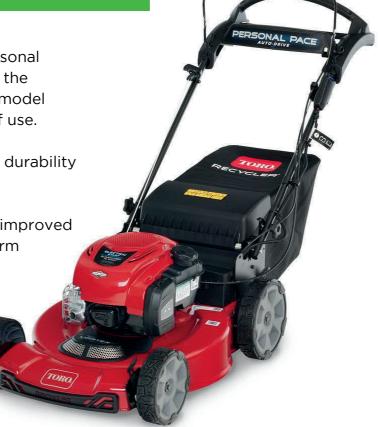

**ELECTRIC START MOWER** 

Ideal for Kiwi lawns, the wide 56cm (22") cut Personal Pace Electric Start Self Propelled Lawn Mower is the ultimate mower for catching and mulching. This model features electric starting for even greater ease of use.

- Electric push-button start
- Wide 56 cm (22") blade
- TORO Recycler cutting system with Vortex Technology  $^{\text{\tiny{TM}}}$
- Personal Pace Auto-Drive<sup>™</sup> technology
- Steel deck