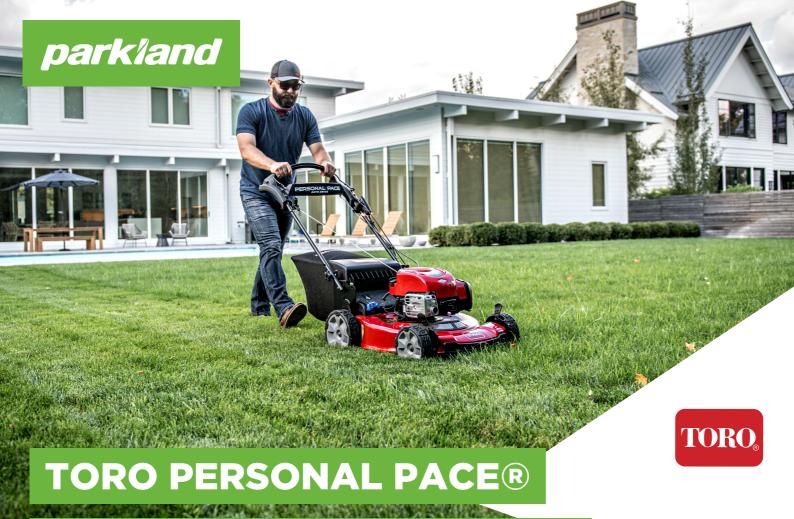

**ALL-WHEEL DRIVE MOWER** 

The TORO Personal Pace® All-Wheel Drive lawn mower is one of the best all-wheel drive (AWD) mowers on the market, ideal for Kiwi properties with slopes or uneven ground.

The mower is self propelled, lightweight, powerful and AWD, to allow for easy use, extra control/traction, and exceptional performance across different terrains. This lawn mower is packed with innovative TORO features, including:

- · All-Wheel Drive for better control
- · ReadyStart® engine
- Personal Pace® with Auto-Drive technology (automatically adjusts to match your walking pace)
- VORTEX Technology™
- Recycler® technology (mulch & catch technology)
- Wide 22" steel cutting deck
- Super Bagger (increased ease and capacity)