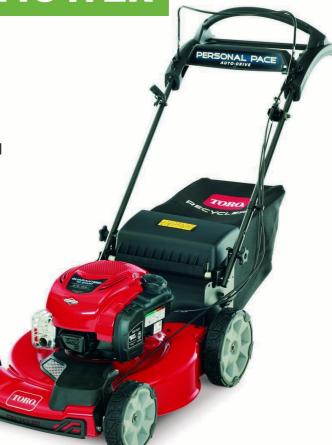

**ALL-WHEEL DRIVE MOWER** 

The TORO Personal Pace® All-Wheel Drive lawn mower is one of the best all-wheel drive (AWD) mowers on the market, ideal for Kiwi properties with slopes or uneven ground.

The mower is self propelled, lightweight, powerful and AWD, to allow for easy use, extra control/traction, and exceptional performance across different terrains. This lawn mower is packed with innovative TORO features, including:

- · All-Wheel Drive for better control
- · ReadyStart® engine
- Personal Pace® with Auto-Drive technology (automatically adjusts to match your walking pace)
- VORTEX Technology™
- Recycler® technology (mulch & catch technology)
- Wide 22" steel cutting deck
- Super Bagger (increased ease and capacity)

## **Specifications:**

Model: 21472

| ENGINE              | Briggs & Stratton® 725 EXi                                              |
|---------------------|-------------------------------------------------------------------------|
| CUTTING WIDTH       | 56 cm                                                                   |
| HEIGHT OF CUT       | 2.5 to 10 cm                                                            |
| DRIVE SYSTEM        | Recoil Drive System Personal Pace®<br>All-Wheel Drive w/Traction Assist |
| DECK                | Steel                                                                   |
| ENGINE DISPLACEMENT | 163cc                                                                   |
| HANDLE TYPE         | 1 Piece, Adjustable Height                                              |