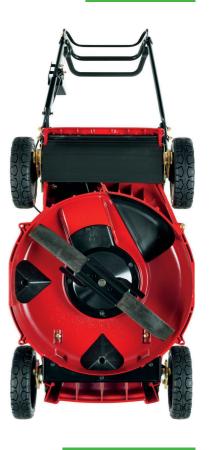

**ELECTRIC COMMERCIAL MOWER** 

Engineered for contractor-grade performance with zero emissions. Quiet, durable, and easy to use – this mower gives you the quality of cut your customers demand.

The aluminium deck is built-to-last and with tough jobs in mind, featuring Toro's Recycler technology, whereby the clippings are lifted, suspended and re-cut into a fine mulch that degrades down into the surface of the lawn.

## **Specifications:**

60V LI-ION BATTERY 7.5AH **ENGINE** Cast Deck WPM **CHASSIS TYPE** Recycler & Rear Bagger **DISCHARGE** 2.5 cm to 11.4 cm in 1.27 cm increments **HEIGHT OF CUT BAGGER CAPACITY** 74 litres **CUTTING CAPACITY** Cut up to 0.4 acre in a single charge Aluminium alloy Recycler cutting system Rear bagging system **DECK DESIGN STEERING CONTROLS** Two bail control system **BLADE ENGAGEMENT** Zone start