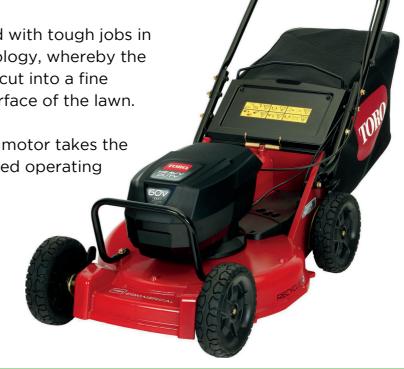

**ELECTRIC COMMERCIAL MOWER** 

Engineered for contractor-grade performance with zero emissions. Quiet, durable, and easy to use – this mower gives you the quality of cut your customers demand.

The aluminium deck is built-to-last and with tough jobs in mind, featuring Toro's Recycler technology, whereby the clippings are lifted, suspended and re-cut into a fine mulch that degrades down into the surface of the lawn.

As a self-propelled model, the electric motor takes the strain away from you, thanks to the fixed operating speed.

- 21 inch cutting deck (53 cm)
- Emission Free
- Superior Quality of Cut
- Maintenance Free
- Durable Deck

## **Specifications:**

60V LI-ION BATTERY 7.5AH **ENGINE** Cast Deck WPM **CHASSIS TYPE** Recycler & Rear Bagger **DISCHARGE** 2.5 cm to 11.4 cm in 1.27 cm increments **HEIGHT OF CUT BAGGER CAPACITY** 74 litres **CUTTING CAPACITY** Cut up to 0.4 acre in a single charge Aluminium alloy Recycler cutting system Rear bagging system **DECK DESIGN STEERING CONTROLS** Two bail control system **BLADE ENGAGEMENT** Zone start