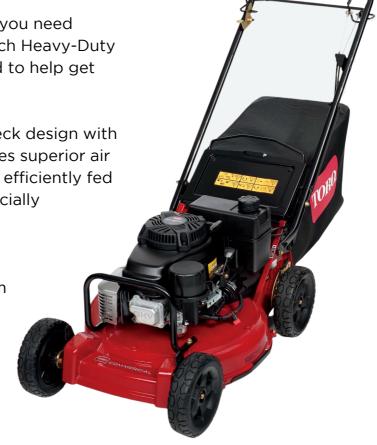

**PROFESSIONAL LAWN MOWER** 

Landscape maintenance is hard work, so you need equipment that works hard too. The 21 inch Heavy-Duty mower delivers the performance required to help get more jobs done.

This mower features a unique, tapered deck design with a generous discharge tunnel that promotes superior air flow and maximum suction. Clippings are efficiently fed and densely packed into a large, commercially reinforced, easy-dump bag.

- 21 inch cutting deck (53 cm)
- Dual action single lever control system
- Blade brake clutch
- 3 speed transmission
- Self propel rear wheel drive
- Commercial grade Kawasaki ZS FJ180V engine.

## **Specifications:**

| ENGINE              | Kawasaki FJ180V KAI                     |                   | Model: 22298                               |
|---------------------|-----------------------------------------|-------------------|--------------------------------------------|
| FUEL CAPACITY       | 3.8 L                                   | CERTIFICATION     | CARB, EPA, ANSI                            |
| CUTTING WIDTH       | 53 cm                                   | CRANKSHAFT        | 25 mm w/Steel Protector                    |
| HEIGHT OF CUT       | 2.5 cm to 11.4 cm in 1.27 cm increments | GROUND SPEED      | Variable speed up to 4.2<br>mph (6.8 km/h) |
| STARTER             | Recoil                                  | LUBRICATION       | Splash Lubrication                         |
| DECK                | Die Cast Aluminum Alloy                 | STEERING CONTROLS | Dual-Action Single-Bail                    |
| BLADE<br>ENGAGEMENT | Blade Brake Clutch<br>(BBC)             | TRANSMISSION      | 3-Speed Rear Wheel Drive                   |
| BLADE TIP SPEED     | 5,486 m/min                             | BAGGER CAPACITY   | 2.1 bushels                                |