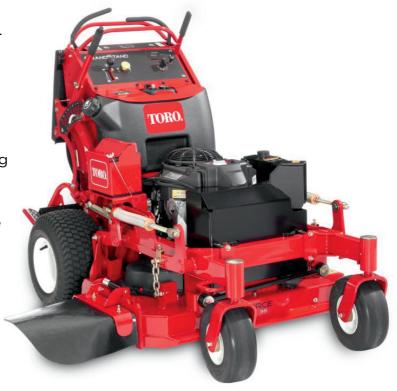

The GrandStand also offers 2-in-1 versatility with the folding platform instantly converting into a walk-behind mower – saving time and money by eliminating the need for an extra mower and reducing machine length to save trailer space.

This mower has a 15 hp Kawasaki® V-Twin 603 cc engine and 86.4cm (36 inch) cutting deck, a compact size necessary to maximize property versatility while minimizing the footprint on a trailer.

| Specifications: |                                                        |                        | Model: 74534                                              |
|-----------------|--------------------------------------------------------|------------------------|-----------------------------------------------------------|
| ENGINE          | 15 HP* (11 kw) Kawasaki® FS541                         | BLADE TIP SPEED        | 5,640 m/min                                               |
| CUTTING WIDTH   | 91.4 cm (36″)                                          | CARRIER FRAME          | 7.6 cm x 3.8 cm x 12 gauge                                |
| BLADE TYPE      | 0.6 cm (.25") heat-treated steel                       | СLUТСН                 | Electromagnetic                                           |
| CASTER TYRES    | 28 cm x 10.2 cm - 12.7 cm flat-<br>free semi-pneumatic | DECK DESIGN            | 7-gauge 36" (91 cm) Turbo<br>Force® with bull-nose bumper |
| CONTROLS        | Twin lever                                             | DRIVE SYSTEM           | Pumps (10cc/rev) & Wheel<br>Motors (10 cir)               |
| DISCHARGE CHUTE | Rubber                                                 | ENGINE<br>DISPLACEMENT | 541cc                                                     |
| DRIVE TYRES     | 46 cm x 22 cm - 20 cm                                  |                        |                                                           |
| GROUND SPEED    | 12.9 km/h forward                                      | HEIGHT OF CUT          | 2.5 cm - 12.7 cm in 6 mm<br>increments                    |
| SPINDLE HOUSING | 23.8 cm diameter cast iron                             | HYDRAULIC<br>FLUID     | Premium synthetic                                         |