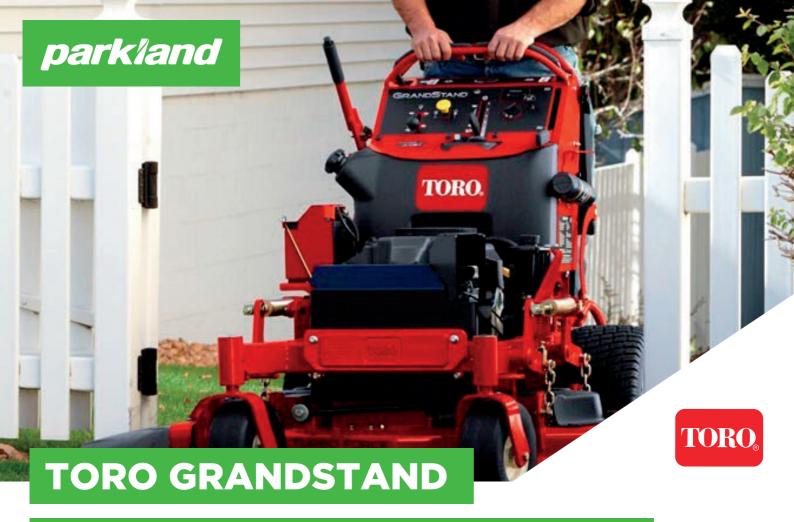

## STAND-ON AND PUSH MOWER

Rough bumps and challenging terrain are all in a day's work, but feeling them shouldn't have to be.

The TORO GrandStand combines the speed and comfort of a zero-turn rider with the on-and-off ease of a wide area walk-behind — creating a fast, maneuverable and more productive alternative.

The GrandStand also offers 2-in-1 versatility with the folding platform instantly converting into a walk-behind mower – saving time and money by eliminating the need for an extra mower and reducing machine length to save trailer space.

This mower has a 15 hp Kawasaki® V-Twin 603 cc engine and 86.4cm (36 inch) cutting deck, a compact size necessary to maximize property versatility while minimizing the footprint on a trailer.

| Specifications: |                                                        |                        | Model: 74534                                              |
|-----------------|--------------------------------------------------------|------------------------|-----------------------------------------------------------|
| ENGINE          | 15 HP* (11 kw) Kawasaki® FS541                         | BLADE TIP SPEED        | 5,640 m/min                                               |
| CUTTING WIDTH   | 91.4 cm (36″)                                          | CARRIER FRAME          | 7.6 cm x 3.8 cm x 12 gauge                                |
| BLADE TYPE      | 0.6 cm (.25") heat-treated steel                       | СLUТСН                 | Electromagnetic                                           |
| CASTER TYRES    | 28 cm x 10.2 cm - 12.7 cm flat-<br>free semi-pneumatic | DECK DESIGN            | 7-gauge 36" (91 cm) Turbo<br>Force® with bull-nose bumper |
| CONTROLS        | Twin lever                                             | DRIVE SYSTEM           | Pumps (10cc/rev) & Wheel<br>Motors (10 cir)               |
| DISCHARGE CHUTE | Rubber                                                 | ENGINE<br>DISPLACEMENT | 541cc                                                     |
| DRIVE TYRES     | 46 cm x 22 cm - 20 cm                                  |                        |                                                           |
| GROUND SPEED    | 12.9 km/h forward                                      | HEIGHT OF CUT          | 2.5 cm - 12.7 cm in 6 mm<br>increments                    |
| SPINDLE HOUSING | 23.8 cm diameter cast iron                             | HYDRAULIC<br>FLUID     | Premium synthetic                                         |