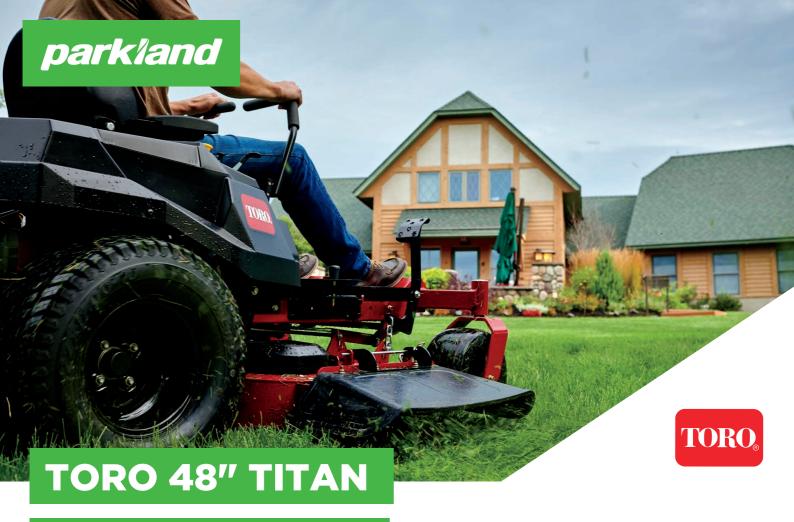

## **RIDE ON MOWER**

The Titan Z ride-on mower is tough as nails, cuts like a pro, has premium user comfort and is built with the DNA of a commercial machine.

The Titan Z ride-on mower is the perfect combination of professional power and luxury comfort.

This zero-turn mower is built to last, and will upgrade the maintenance of your lawn to a 'professional-standard' thanks to its many commercial features and benefits, including:

- MyRIDE Suspension System (cushions you from bumps/vibrations)
- 122 cm IronForged cutting deck
- 24hp Kawasaki V-twin OHV FR730V
- 18.9 L fuel tank
- Commercial drop pin height of cut
- · Canister style air filter
- Wide front tubular axle and huge front tires