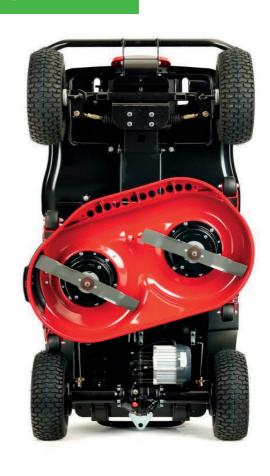

**DECK SIZE** 

76cm

**DECK** CONFIGURATION

Right side discharge, two blade mid-mounted rotary. Formed steel housing with welded mounting brackets

**DECK SPINDLES** 

Two motors (800 watts each) on each spindle, powering the rotation of each blade