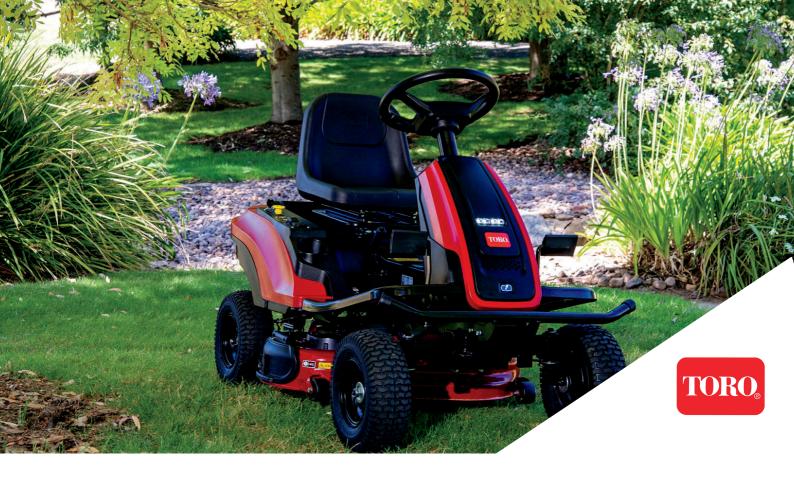

## **POWERED RIDE-ON MOWER**

The eS3000 battery powered ride on mower is our first battery powered ride-on offered at Parkland.

This mower features a 72V rechargeable battery, offering a quiet and convenient mowing experience.

You can achieve maximum productivity with minimum effort and zero emissions.

- Powered by a 72V brushless motor
- Up to 2 hours of run time (8,000m2)
- Quiet operation
- · Compact 30 inch steel deck
- Tight turning and reverse drive function
- Low maintenance