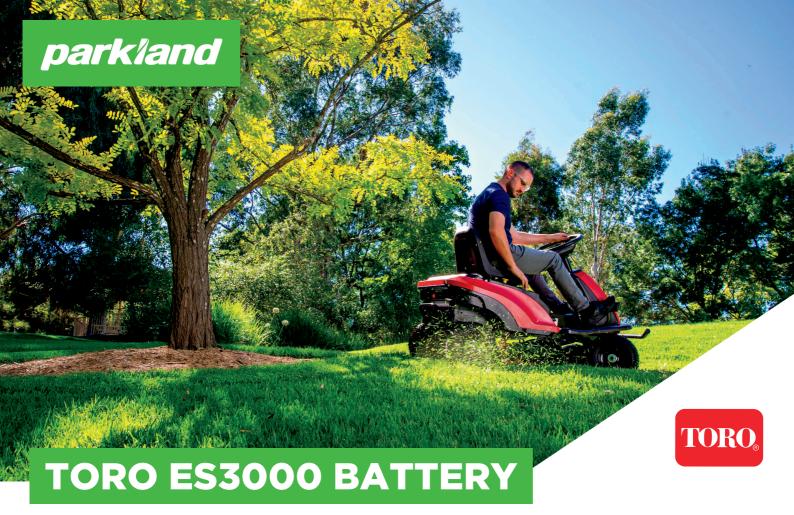

## **POWERED RIDE-ON MOWER**

The eS3000 battery powered ride on mower is our first battery powered ride-on offered at Parkland.

This mower features a 72V rechargeable battery, offering a quiet and convenient mowing experience.

You can achieve maximum productivity with minimum effort and zero emissions.

- Powered by a 72V brushless motor
- Up to 2 hours of run time (8,000m2)
- Quiet operation
- · Compact 30 inch steel deck
- Tight turning and reverse drive function
- Low maintenance