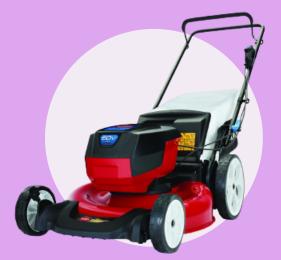

#### **Flex-Force 60V Electric Mower**

**Fully electric SmartStow storage Personal Pace** 

6.0 Ah battery Recycler® mulching 22" cutting deck