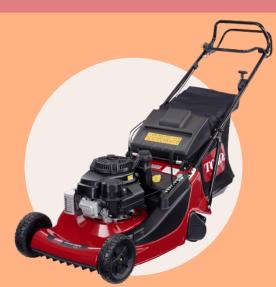

#### **ProStripe 560 Mower**

 $\checkmark$  Trusted by the best in fine turf  $\checkmark$  <u>22"</u> cutting deck

Blade Brake Clutch

Commercial engine

Precise cut & clean striped finish