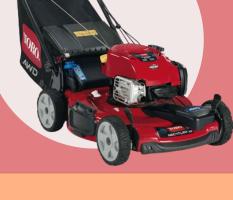

# FOR THE CLASSIC KIWI LAWN

Personal Pace 🗹 22" cutting deck 🗹 Washout port

Recycler® mulching

**Personal Pace Pull Start Mower** 

 $\checkmark$  Electric start  $\checkmark$  <u>22"</u> cutting deck  $\checkmark$  Washout port

TORO.

Personal Pace 🗸 Recycler® mulching