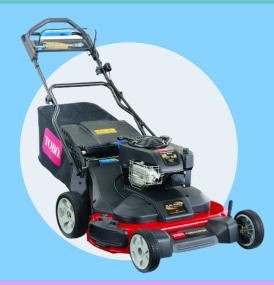

### Personal Pace TimeMaster Mower

**V** Reduces mowing time by 40% **V** 30" cutting deck

Spin-Stop™ blade stop system V Personal Pace