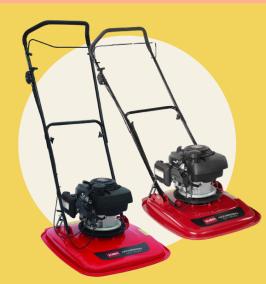

## **FOR EXTREME SLOPES**

### HoverPro 450

Cut slopes up to 45° 🗹 Honda engine 🗹 Strong deck

### **HoverPro 550**

- Cut slopes up to 45° 🗹 No marking in wet weather
- 2<u>1"</u> cutting deck V Honda engine