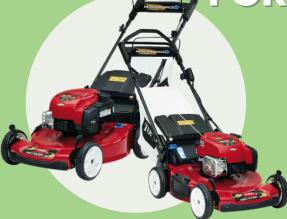

# FOR THE CLASSIC KIWI LAWN

Personal Pace 🗹 22" cutting deck 🗹 Washout port

Recycler® mulching

**Personal Pace Pull Start Mower** 

 $\checkmark$  Electric start  $\checkmark$  <u>22"</u> cutting deck  $\checkmark$  Washout port