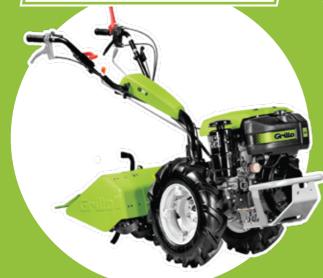

## Walking Tractor G107D Diesel model

# *Price: \$7,890*

### **Key Benefits:**

- Comfortable reverse gear lever on Handlebar
- Very stable on slopes
- Brakes can act as parking brakes
- Robust and strong

### **Specifications:**

| Engine:               | Lombardini 15LD440                                                                                           |  |
|-----------------------|--------------------------------------------------------------------------------------------------------------|--|
| Working Width:        | Adjustable at 37, 47 and 68 cm                                                                               |  |
| Hoes System Diameter: | 31.5 cm                                                                                                      |  |
| Working Depth:        | 16 cm                                                                                                        |  |
| Fuel Capacity:        | 5.0 L                                                                                                        |  |
| Includes:             | Built-in Differential<br>Lock, Oil-bath Gearbox,<br>Adjustable Handlebars,<br>Aggressive Agricultural Wheels |  |