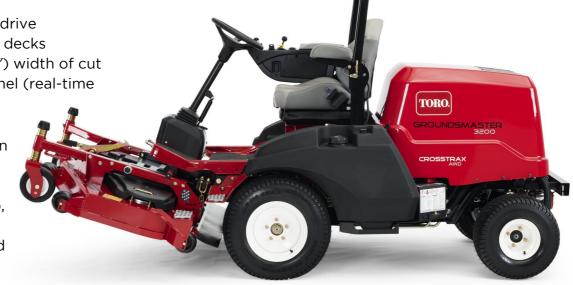

- or 24.7 hp (18.4 kW)
- CrossTrax® all-wheel drive
- 7-Gauge welded steel decks
- 152 183cm (60" 72") width of cut
- InfoCenter control panel (real-time reminders/info)
- Superior comfort (adjustable suspension seat, tilt steering).
- Attachment options: Flail cutting deck, cab, canopy, blade kits, rotary broom and lead mulching kit.

## **Specifications:**

Model: GM3200/3300

| FUEL CAPACITY     | 45.4 L                                                                                                                           |
|-------------------|----------------------------------------------------------------------------------------------------------------------------------|
| DECK DRIVE        | Solid mounted, splined PTO-driven gearbox transfers power to three separate spindles via one "B" section belt                    |
| ENGINE HORSEPOWER | 24.7hp or 37.4 hp (18.5 or 27.9kW)                                                                                               |
| HEIGHT            | 226 cm (89″)                                                                                                                     |
| LENGTH            | 271.7 cm (107")                                                                                                                  |
| TIRES             | GM3300: Front: 24 x 12 - 12, 4-ply, Rear: 18 x 9.5 - 8, 4-ply GM3200 AWD: Front: 23 x 10.5 - 12 4-ply, Rear: 18 x 9.5 - 8, 4-ply |
| CUTTING WIDTH     | 60 inch (152cm) to 72 inch (183 cm)                                                                                              |
| DRIVE SYSTEM      | Patented CrossTrax® AWD series parallel hydraulic traction system w/full time, bi-directional 4-wheel drive                      |
| GROUND SPEED      | Up to 24 km/h                                                                                                                    |
| HEIGHT OF CUT     | 25 - 152 mm (1"-6") adjustable in 6 mm (0.25") increments                                                                        |
| TILT STEERING     | Tilt steering wheel released and locked by a foot actuated lever                                                                 |