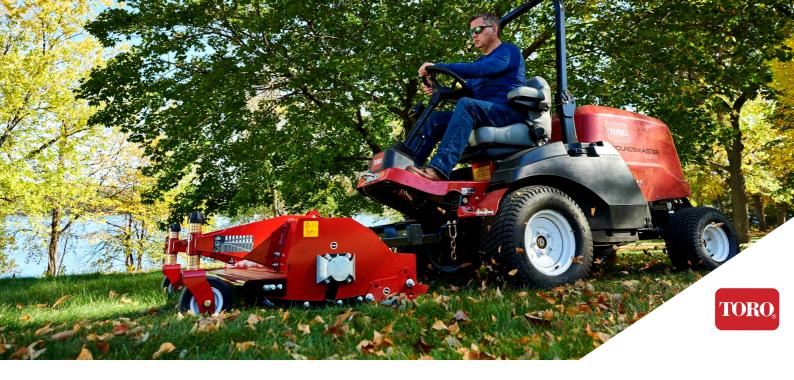

## 3200 / 3300 RIDE-ON MOWER

The TORO Groundsmaster 3200 / 3300 is designed for all-day comfort, thanks to the fullyadjustable suspension seat and steering column, the fingertip engine controls and optional allseason cab accessory.

Routine maintenance is also easy, with the innovative tilt-up deck design making blade maintenance and deck cleaning simple, as well as easily accessible engine maintenance points. • Powerful Yanmar Engines 37.4 hp (27.9 kW)

- or 24.7 hp (18.4 kW)
- CrossTrax® all-wheel drive
- 7-Gauge welded steel decks
- 152 183cm (60" 72") width of cut
- InfoCenter control panel (real-time reminders/info)
- Superior comfort (adjustable suspension seat, tilt steering).
- Attachment options: Flail cutting deck, cab, canopy, blade kits, rotary broom and lead mulching kit.