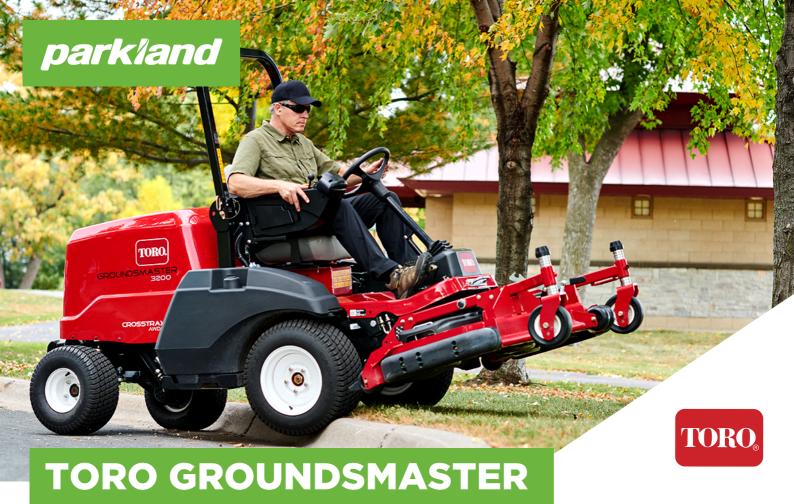

## 3200 / 3300 RIDE-ON MOWER

The TORO Groundsmaster 3200 / 3300 is designed for all-day comfort, thanks to the fullyadjustable suspension seat and steering column, the fingertip engine controls and optional allseason cab accessory.

Routine maintenance is also easy, with the innovative tilt-up deck design making blade maintenance and deck cleaning simple, as well as easily accessible engine maintenance points. • Powerful Yanmar Engines 37.4 hp (27.9 kW)

- or 24.7 hp (18.4 kW)
- CrossTrax® all-wheel drive
- 7-Gauge welded steel decks
- 152 183cm (60" 72") width of cut
- InfoCenter control panel (real-time reminders/info)
- Superior comfort (adjustable suspension seat, tilt steering).
- Attachment options: Flail cutting deck, cab, canopy, blade kits, rotary broom and lead mulching kit.