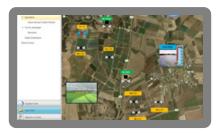

## **ICC PRO MAIN FEATURES:**

- Comprehensive programming abilities
- Irrigation schedule based on quantity, time and a combination of quantity and time
- Highly intuitive and easily customized Graphical User Interface (GUI)
- Powerful reporting tool which collects, archives and delivers customized operational data from remote sites
- Sensor inputs are automatically logged and data may be displayed in trends
- Set points may be pre-defined to start, pause, resume or stop according to conditions and programs
- · Monitoring of inlets and outlets on the distribution's mains, indicating any substantial difference in flow
- Powerful rule-based expert system providing decision rules
- Custom events are automatically logged and reported by the system, alerting users of any system failure and other critical events
- OPC Client to connect to local and remote OPC servers (e.g. GIS, SCADA)
- Client–Server architecture
- Flexible multilevel password authorization from entire area down to a single element level
- .NET framework and MS SQL database
- Multilingual capability in programming and operating thanks to Unicode support allowing the use of
- different alphabets
- Windows® 7 compatible