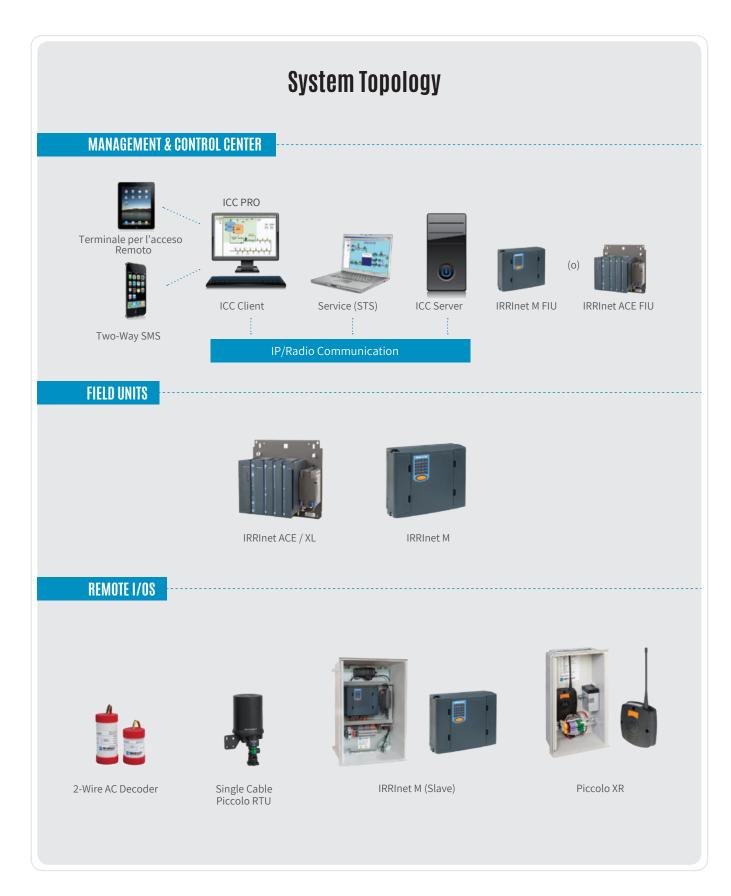

n trends
- Set points may be pre-defined to start, pause, resume or stop according to conditions and programs
- · Monitoring of inlets and outlets on the distribution's mains, indicating any substantial difference in flow
- Powerful rule-based expert system providing decision rules
- Custom events are automatically logged and reported by the system, alerting users of any system failure and other critical events
- OPC Client to connect to local and remote OPC servers (e.g. GIS, SCADA)
- Client–Server architecture
- Flexible multilevel password authorization from entire area down to a single element level
- .NET framework and MS SQL database
- Multilingual capability in programming and operating thanks to Unicode support allowing the use of
- different alphabets
- Windows® 7 compatible







## **■** Take Control!