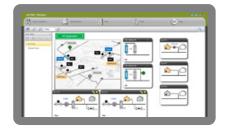

## **ICC PRO MAIN FEATURES:**

- Comprehensive programming abilities
- Irrigation schedule based on quantity, time and a combination of quantity and time
- Highly intuitive and easily customized Graphical User Interface (GUI)
- Powerful reporting tool which collects, archives and delivers customized operational data from remote sites
- Sensor inputs are automatically logged and data may be displayed in trends
- Set points may be pre-defined to start, pause, resume or stop according to conditions and programs
- · Monitoring of inlets and outlets on the distribution's mains, indicating any substantial difference in flow
- Powerful rule-based expert system providing decision rules
- Custom events are automatically logged and reported by the system, alerting users of any system failure and other critical events
- OPC Client to connect to local and remote OPC servers (e.g. GIS, SCADA)
- Client–Server architecture
- Flexible multilevel password authorization from entire area down to a single element level
- .NET framework and MS SQL database
- Multilingual capability in programming and operating thanks to Unicode support allowing the use of
- different alphabets
- Windows® 7 compatible