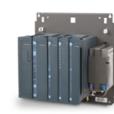

### **IRRInet M**

A powerful and intelligent RTU that supports both digital and analog I/O's, and controls remote units.

#### **IRRInet Ace**

Provides versatile, scalable, control and monitoring solutions, with a wide range of I/O modules. This unit provides a wireless interface with other remote units creating an intelligent control network.

#### **IRRInet Ace**

Provides versatile, scalable solutions with a wide range of I/O modules, which controls remote units.