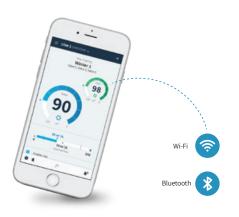

### The IRRInetCONNECT Solution

. <u>:</u>

90

Bluetooth

Wi-Fi

IRRInetCONNECT serves as an irrigation programming app and is an integral part of the Motorola IRRInet system.

Requiring no cellular or internet communication network, IRRInetCONNECT is an easy-to-use on-site programming tool.

Using Wi-Fi or Bluetooth technology, the app enables the local operation of Motorola IRRInet ACE and IRRInet M control units combined with Piccolo XR and XR Plus wireless control units.

## The IRRInetCONNECT Solution

IRRInetCONNECT serves as an irrigation programming app and is an integral part of the Motorola IRRInet system.

Requiring no cellular or internet communication network,

IRRInetCONNECT is an easy-to-use on-site programming tool.