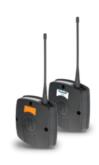

### Piccolo XR & XR Plus

A compact 2-way, battery operated low power radio for wireless communications of distances up to 1.5 miles. Up to 8 outputs and 12 digital inputs make this an ideal, cost effective solution for sites without AC Power.

### Piccolo XR & XR Plus

A compact 2-way, low-power radio for communication distances of up to 2km. With very low energy consumption. Up to 8 outputs and 12 digital inputs.