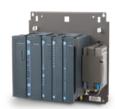

### **IRRInet M**

A powerful and intelligent RTU that supports both digital and analog I/O's, and controls remote units.

#### **IRRInet Ace**

Provides versatile, scalable, control and monitoring solutions, with a wide range of I/O modules. This unit provides a wireless interface with other remote units creating an intelligent control network.