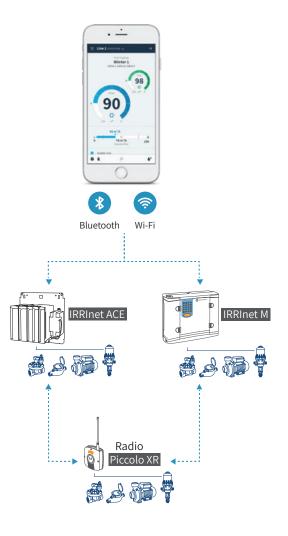

### The IRRInetCONNECT Solution

. <u>:</u>

90

Bluetooth

Wi-Fi

IRRInetCONNECT serves as an irrigation programming app and is an integral part of the Motorola IRRInet system.

Requiring no cellular or internet communication network, IRRInetCONNECT is an easy-to-use on-site programming tool.

Using Wi-Fi or Bluetooth technology, the app enables the local operation of Motorola IRRInet ACE and IRRInet M control units combined with Piccolo XR and XR Plus wireless control units.

### **IRRInet M**

A powerful and intelligent RTU that supports both digital and analog I/O's, and controls remote units.

#### **IRRInet Ace**

Provides versatile, scalable, control and monitoring solutions, with a wide range of I/O modules. This unit provides a wireless interface with other remote units creating an intelligent control network.

### Piccolo XR & XR Plus

A compact 2-way, battery operated low power radio for wireless communications of distances up to 1.5 miles. Up to 8 outputs and 12 digital inputs make this an ideal, cost effective solution for sites without AC Power.