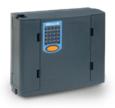

### **IRRInet M**

A powerful and intelligent RTU that supports both digital and analog I/O's, and controls remote units.

#### **IRRInet Ace**

Provides versatile, scalable solutions with a wide range of I/O modules, which controls remote units.