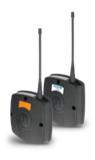

### Piccolo XR & XR Plus

A compact 2-way, battery operated low power radio for wireless communications of distances up to 1.5 miles. Up to 8 outputs and 12 digital inputs make this an ideal, cost effective solution for sites without AC Power.

### Piccolo XR & XR Plus

A compact 2-way, low-power radio for communication distances of up to 2km. With very low energy consumption. Up to 8 outputs and 12 digital inputs.