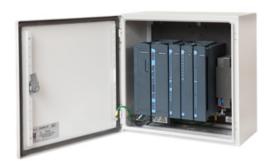

# IRRInet ACE | VERSATILE REMOTE COMMUNICATION UNIT

A new generation field unit expanding the IRRInet family of products providing versatile expandable solutions.

The **IRRInet ACE** allows the integration of existing and new IRRInet systems using powerful communication capabilities via numerous types of media: radio, cellular, Wi-Fi, wire line etc.

The modular design of the **IRRInet ACE** provides large scalability and powerful field units to the IRRInet family of solutions.

Greater installation flexibility is provieded with support of 3rd party sensors and PLC units as well as multiple communication options including broadband data over TCP/IP, radio, cellular and wire line.