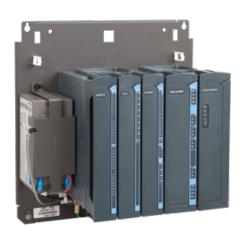

The modular design of the **IRRInet ACE** provides large scalability and powerful field units to the IRRInet family of solutions.

Greater installation flexibility is provieded with support of 3rd party sensors and PLC units as well as multiple communication options including broadband data over TCP/IP, radio, cellular and wire line.

#### **Variety of Modules**

The IRRInet ACE offers a wide range of I/O modules (digital and analog) to facilitate water & irrigation control and monitoring applications

#### **Communication Ports**

- Port 1 (optional plug in) Ethernet 10/100 Mb/s, radio, RS232, RS485
- Port 2 Configurable RS232 /RS485
- Port 3 RS232
- Port 4 Ethernet 10/100 Mb/s
- Port 5 (optional plug in) Radio modem, RS232, RS485 or Ethernet 10 Mb/s