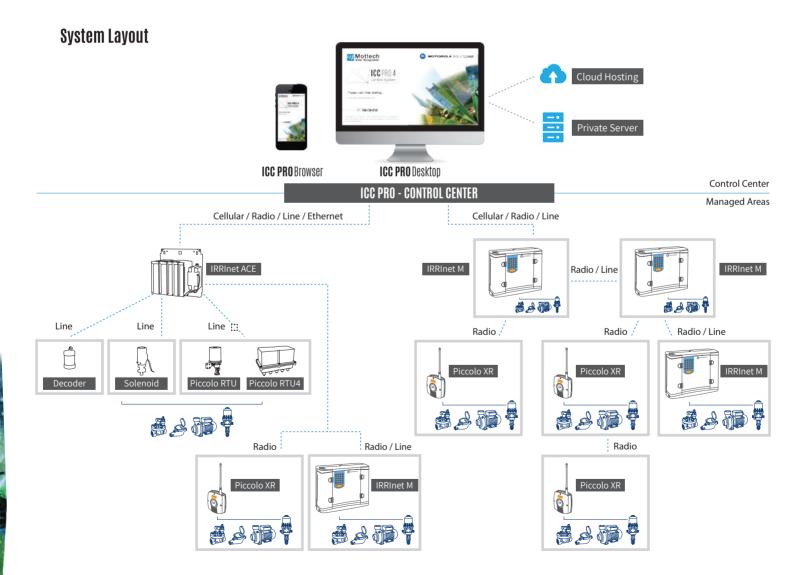

## **System Components**

### **Management & Control**

ICC PRO –Irrigation Control Center software

ICC PRO serves as a water and irrigation management center and is an integral part of the Motorola IRRInet system. The ICC PRO enables advanced control and monitoring using tables, graphs, reports, Google maps and more.

The ICC PRO software can be used on:

- ICC PRO Desktop: private server configuration or cloud hosting
- ICC PRO Browser: operate and monitor your system from anywhere at any time via your mobile phone

ICC PRO Software

### Controllers

#### **IRRInet Ace**

Provides versatile, scalable solutions with a wide range of I/O modules, PLC interfaces and remote communication capabilities.

#### **IRRInet M**

A powerful and intelligent RTU that supports both digital and analog I/Os as well as diverse remote communication capabilities.

### Piccolo XR

Piccolo XR is a compact, 2-way, low-power radio for communication distances of up to 2 km. With very low energy consumption, Piccolo XR supports data store & forward.

### Piccolo RTU

This top-of-the-line S.C communication solution is connected in a series on a standard cable for a distance of up to 10 km. The Piccolo RTU activates 1 latched solenoid and receives 2 digital inputs.

### **Decoder System**

The Mottech decoder system combines a 2-Wire Decoder and Solenoid in a single product that connects easily into most valves. It is ideal both for new irrigation deployments as well as retrofits.

### Piccolo RTU4

Up to 4 Output's & 8 Input's Now also available in improved plastic casing

**Mottech Water Solutions Ltd.** 11 Hamelacha St. Rosh-Ha'Ayin 4809121, Israel T. +972 9 961 6000 | F. +972 9 958 6640 | mottech@mottech.com | www.mottech.com