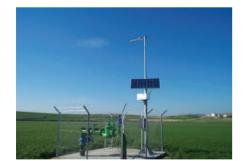

# Agricultural Irrigation

Specifically configured to meet the needs of farmers, growers and agricultural organizations, this robust and reliable irrigation and water supply control system enables monitoring and control over an unlimited number of field valves, water meters, water pumps, fertilizers, sensors, etc.

### **Features**

- Remote and accurate irrigation
- Reduced water, time and energy
- Increased yield
- User-friendly management software
- Easy maintenance
- Ability to expand the system as required
- Real-time information on irrigation times, flow values, water quantities as well as alerts and reporting
- Complete synchronization between water supply and irrigation systems

### **Monitoring & Control**

Valves

Water meters

Weather station data

Fertilizer

Filters

**Humidity sensors** 

Water pumps

Water pressure

Water quality

Wind speed

Pivot center

External devices

Large scale and remote irrigation systems

Open fields, vineyards and plantations

Irrigation solutions for farmers, growers and agricultural organizations