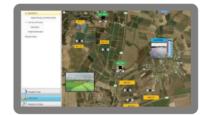

Virtual On-Site Interface via Google Maps

Charts & Reports

P247017 Mottech 8pp Brochure.indd 3 12/05/17 2:02 PM

### **Management & Control**

ICC PRO –Irrigation Control Center software

ICC PRO serves as a water and irrigation management center and is an integral part of the Motorola IRRInet system. The ICC PRO enables advanced control and monitoring using tables, graphs, reports, Google maps and more.

The ICC PRO software can be used on:

- ICC PRO Desktop: private server configuration or cloud hosting
- ICC PRO Browser: operate and monitor your system from anywhere at any time via your mobile phone

ICC PRO Software