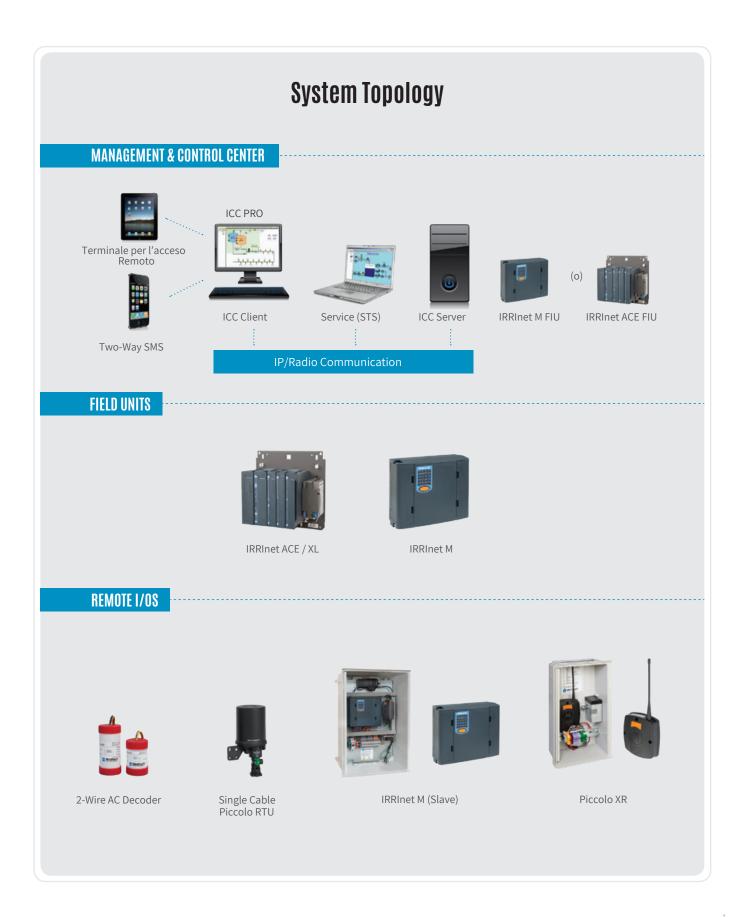

n trends
- Set points may be pre-defined to start, pause, resume or stop according to conditions and programs
- · Monitoring of inlets and outlets on the distribution's mains, indicating any substantial difference in flow
- Powerful rule-based expert system providing decision rules
- Custom events are automatically logged and reported by the system, alerting users of any system failure and other critical events
- OPC Client to connect to local and remote OPC servers (e.g. GIS, SCADA)
- Client–Server architecture
- Flexible multilevel password authorization from entire area down to a single element level
- .NET framework and MS SQL database
- Multilingual capability in programming and operating thanks to Unicode support allowing the use of
- different alphabets
- Windows® 7 compatible







## Take Control!



322 Rosedale Road, Albany, Auckland 0632