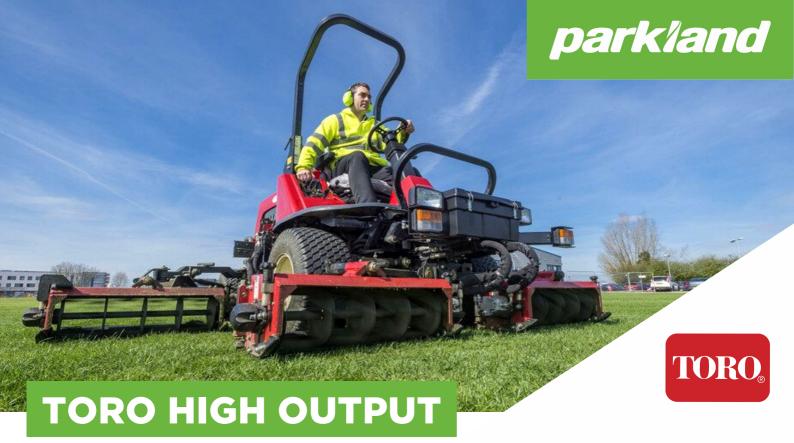

# **5-UNIT REEL MOWER**

The TORO T4240 is a high output reel mower able to compete with tractor-drawn gang mowers in large open areas, with the versatility to be used in confined spaces as either a triple or a five-unit machine. Excellent all-around visibility from the seating position allows cutting up to obstacles and helps ensure a safer operation. Includes cab.