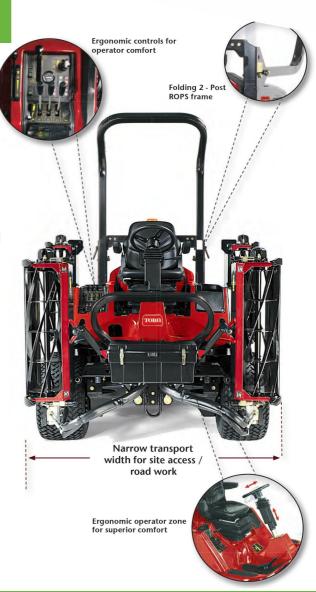

#### **Switchable Drive Mode**

Has two switchable drive modes to suit the different traction requirements for grass & road surfaces.

#### **Breakback System**

The two outer cutting units incorporate a breakback system, which minimises damage if contact is made with obstructions.