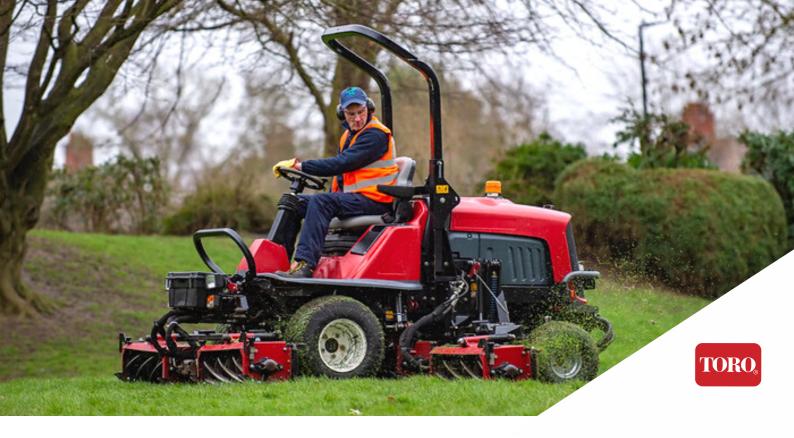

# **5-UNIT REEL MOWER**

The TORO T4240 is a high output reel mower able to compete with tractor-drawn gang mowers in large open areas, with the versatility to be used in confined spaces as either a triple or a five-unit machine. Excellent all-around visibility from the seating position allows cutting up to obstacles and helps ensure a safer operation. Includes cab.