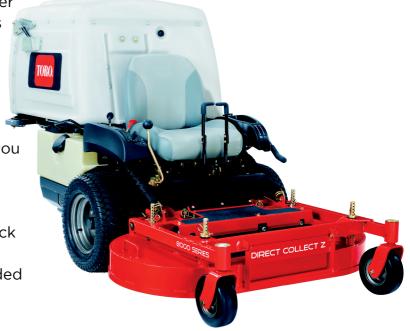

## **CATCHER MOWER**

For high-end properties, a clean, manicured look is everything. The Z Master 8000 Direct Collect mower gives you that manicured finish and more.

The rear-discharge deck lets you trim on either side while keeping flower beds and walkways clipping-free, while the high-powered blower throws large volumes of material into the hopper and high-capacity collection system helps extend mowing time.

This machine is built to give you everything you need to achieve the perfect cut in less time:

- 23hp Kohler® Command Pro EFI 747cc Engine
- 122 cm rear-discharge, floating cutting deck with counter rotating twin blades
- Large 9.5 bushel hopper allows for extended bagging
- Easy to use controls make maneuvering virtually effortless