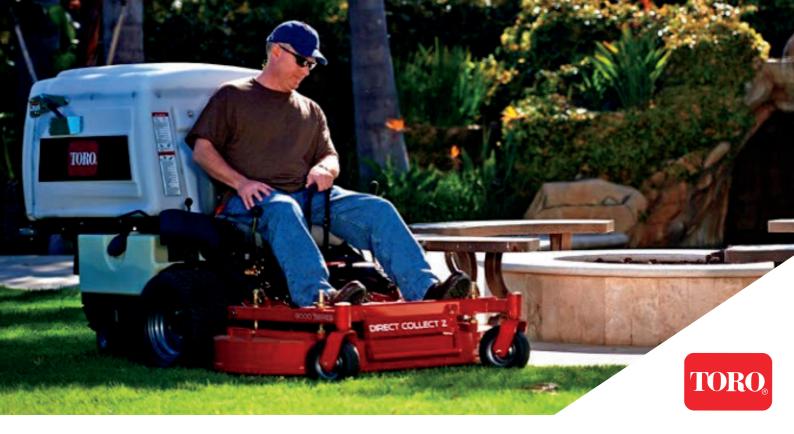

## **CATCHER MOWER**

For high-end properties, a clean, manicured look is everything. The Z Master 8000 Direct Collect mower gives you that manicured finish and more.

The rear-discharge deck lets you trim on either side while keeping flower beds and walkways clipping-free, while the high-powered blower throws large volumes of material into the hopper and high-capacity collection system helps extend mowing time.

This machine is built to give you everything you need to achieve the perfect cut in less time:

- 23hp Kohler® Command Pro EFI 747cc Engine
- 122 cm rear-discharge, floating cutting deck with counter rotating twin blades
- Large 9.5 bushel hopper allows for extended bagging
- Easy to use controls make maneuvering virtually effortless