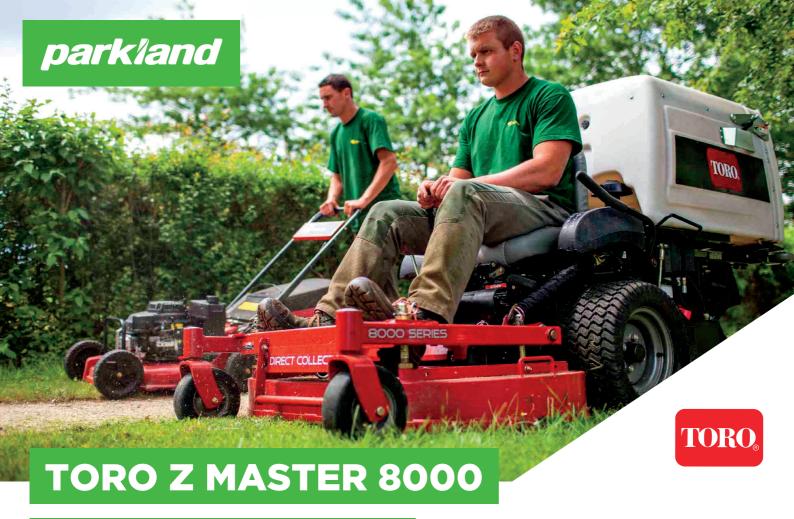

## **CATCHER MOWER**

For high-end properties, a clean, manicured look is everything. The Z Master 8000 Direct Collect mower gives you that manicured finish and more.

The rear-discharge deck lets you trim on either side while keeping flower beds and walkways clipping-free, while the high-powered blower throws large volumes of material into the hopper and high-capacity collection system helps extend mowing time.

This machine is built to give you everything you need to achieve the perfect cut in less time:

- 23hp Kohler® Command Pro EFI 747cc Engine
- 122 cm rear-discharge, floating cutting deck with counter rotating twin blades
- Large 9.5 bushel hopper allows for extended bagging
- Easy to use controls make maneuvering virtually effortless