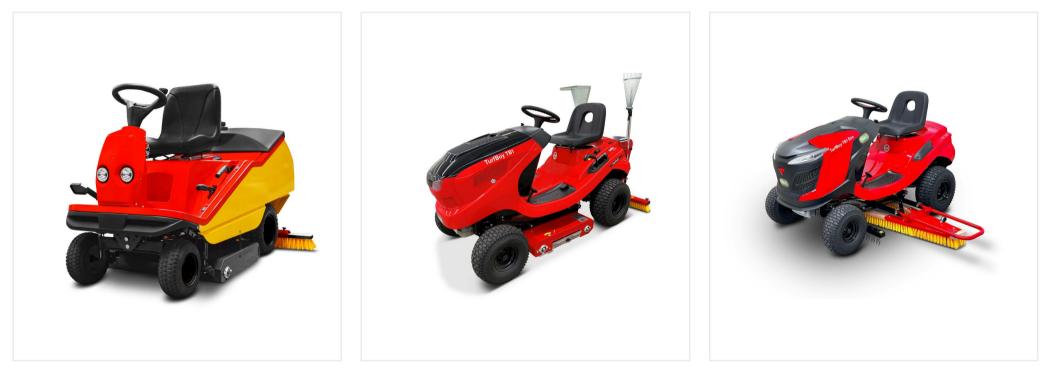

## TurfBoy TB2 / TB2T item no. 6400161/6212217

Ride-on machines for the cleaning and care of infilled (TB2) or non-infilled (TB2T) artificial turf.

# TurfBoy TB1 item no. 6235796

Ride-on machine for the care of artificial turf.

## TurfBoy TB1 ECO

#### item no. 6239462

Ride-on machine for the decompacting and brushing of artificial turf systems.