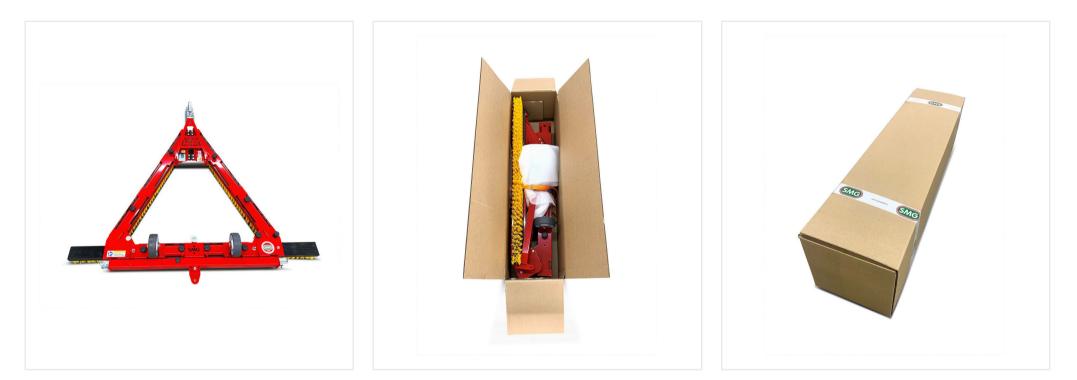

#### Space saving

Foldable for inexpensive shipping and spacesaving storage.

#### triangleBrush DB1000F

extra brush (optional) rear view

triangleBrush DB1000F

parcel service

triangleBrush DB1000F

parcel service