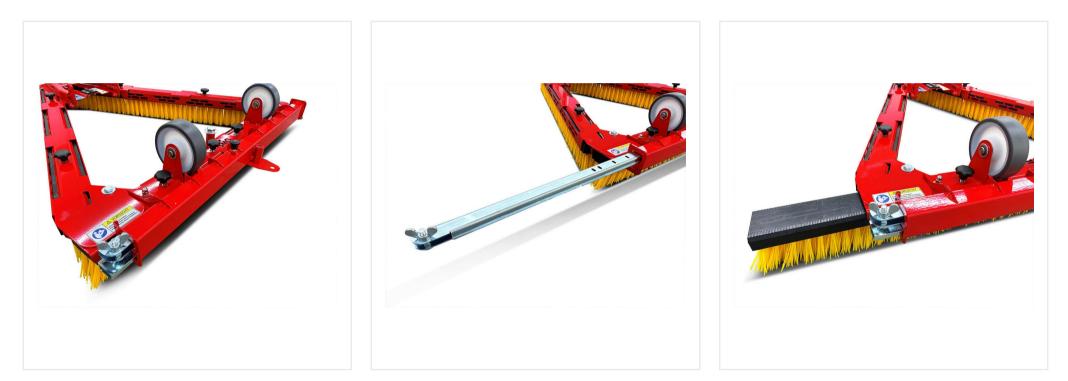

### Handling

Transport rollers for easy maneuvering.

### Comfortable

Brushes with plastic bodies, can be changed without tools.

#### triangleBrush DB1000F

extra brush (optional)

#### triangleBrush DB1000F

extra brush (optional) rear view

triangleBrush DB1000F

parcel service

triangleBrush DB1000F

parcel service