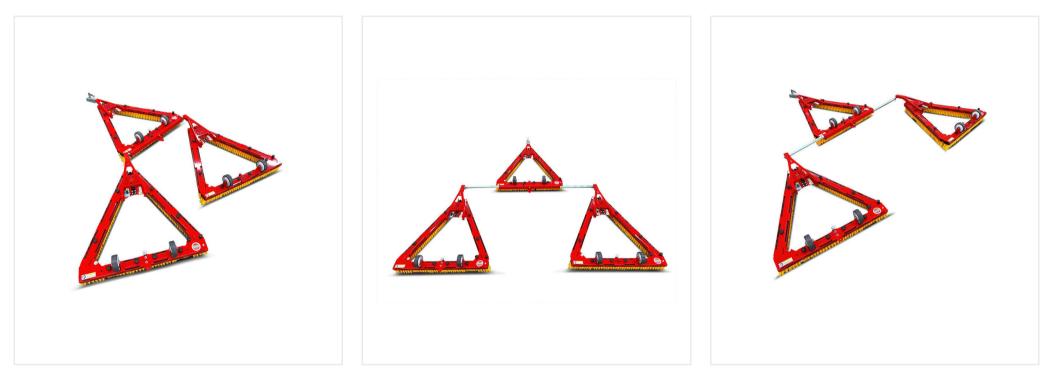

#### triangleBrush DB1000F - Trio

transport ride

### Trio with 2 meter working width

crossbars retracted

### Trio with 2 meter working width

left turn, crossbars retracted

### Trio with 3 meter working width

crossbars pulled out

### Trio with 3 meter working width

left turn, crossbars pulled out