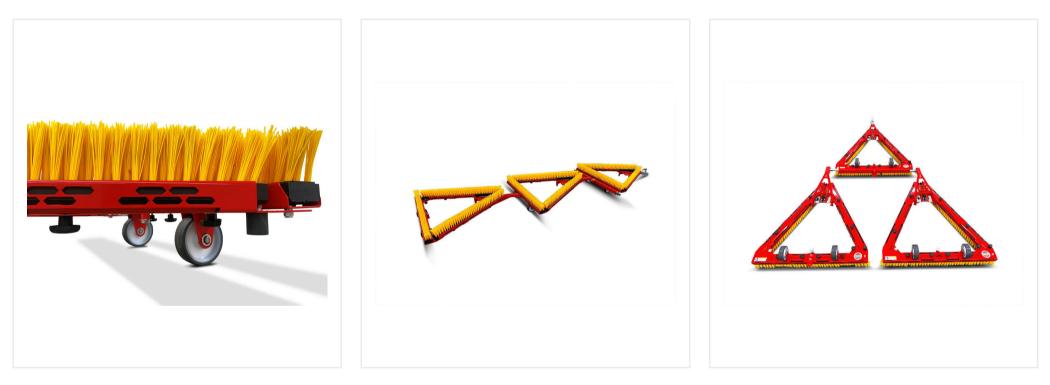

#### triangleBrush DB1000F - Trio

transport ride

### Trio with 2 meter working width

crossbars retracted

### Trio with 2 meter working width

left turn, crossbars retracted

### Trio with 3 meter working width

crossbars pulled out

### Trio with 3 meter working width

left turn, crossbars pulled out