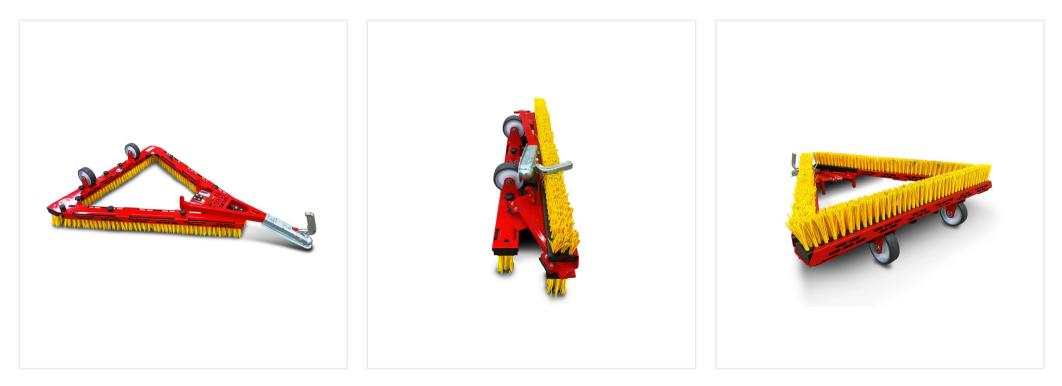

#### Space saving

Foldable for inexpensive shipping and spacesaving storage.

### Handling

Transport rollers for easy maneuvering.

### Comfortable

Brushes with plastic bodies, can be changed without tools.