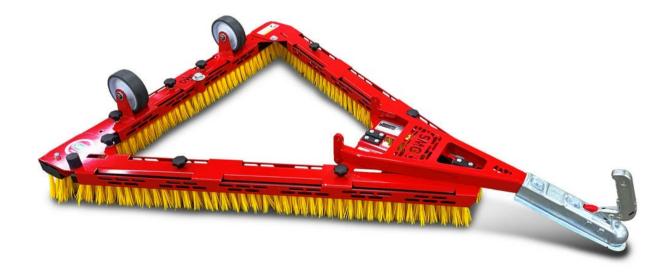

## Light, robust and foldable triangle brush for artificial turf.

The light, robust and foldable triangular broom with a weatherproof plastic body is designed for the efficient towing of synthetic turf. Handling is easy thanks to its drawbar with a hitch / bracket combination and two transport rollers.

#### triangleBrush DB1000F