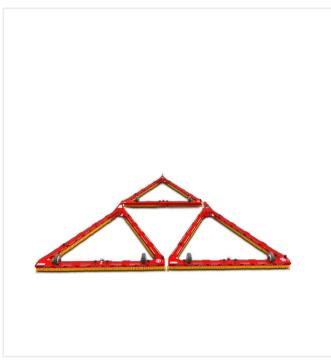

### **Detail views**

**triangleBrush DB1600F - Trio** crossbars pulled out

**triangleBrush DB1600F** crossbar left

**triangleBrush DB1600F** crossbar left, pulled out