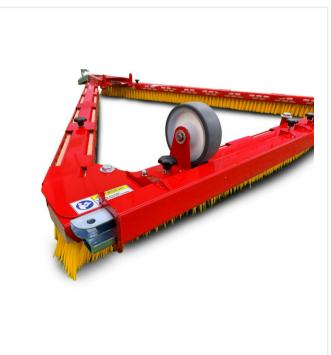

#### Light, robust and foldable triangle brush for artificial turf.

The light, robust and foldable triangular broom with a weatherproof plastic body is designed for the efficient towing of synthetic turf. Handling is easy thanks to its drawbar with a hitch / bracket combination and two transport rollers.

#### Comfortable

Brushes with plastic bodies, can be changed without tools.