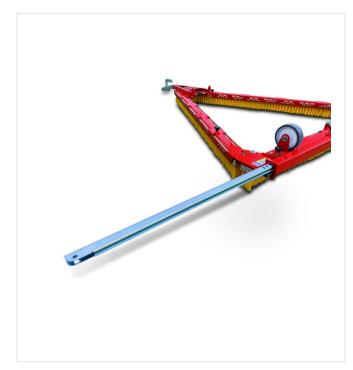

#### Handling

Transport rollers for easy maneuvering.

### **Detail views**

**triangleBrush DB1600F - Trio** crossbars pulled out

**triangleBrush DB1600F** crossbar left

**triangleBrush DB1600F** crossbar left, pulled out