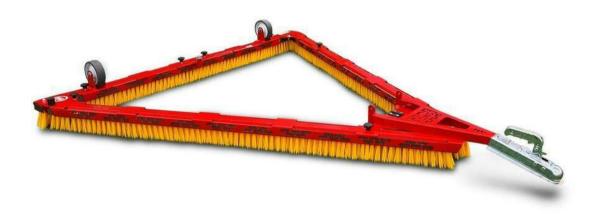

#### Light, robust and foldable triangle brush for artificial turf.

The light, robust and foldable triangular broom with a weatherproof plastic body is designed for the efficient towing of synthetic turf. Handling is easy thanks to its drawbar with a hitch / bracket combination and two transport rollers.

#### **Space saving**

Foldable for inexpensive shipping and spacesaving storage.

#### Handling

Transport rollers for easy maneuvering.

#### Comfortable

Brushes with plastic bodies, can be changed without tools.