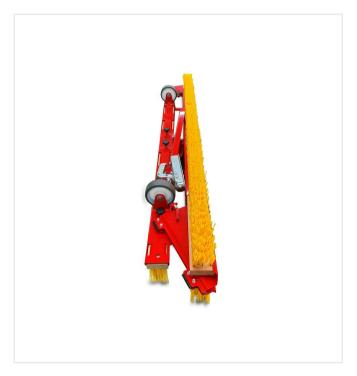

#### **Space saving**

Foldable for inexpensive shipping and spacesaving storage.

### **Detail views**

triangleBrush DB1600F - TRIO

transport ride

triangleBrush DB1600F - Trio

crossbars retracted

triangleBrush DB1600F - Trio

left turn, crossbars retracted

### **Detail views**

**triangleBrush DB1600F - Trio** crossbars pulled out

**triangleBrush DB1600F** crossbar left

**triangleBrush DB1600F** crossbar left, pulled out