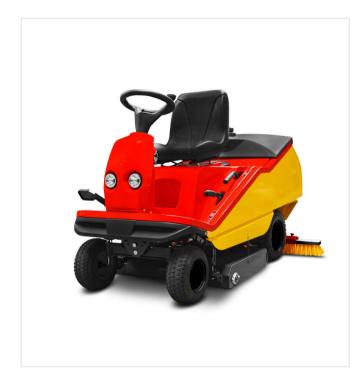

### **Options/Attachments**

**TurfBoy TB2 / TB2T** 

item no. 6400161/6212217

Ride-on machines for the cleaning and care of infilled (TB2) or non-infilled (TB2T) artificial turf.

**TurfBoy TB1** 

item no. 6235796