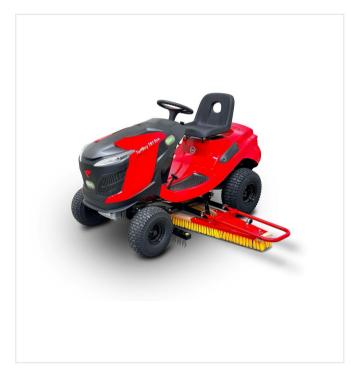

### **Options/Attachments**

**TurfBoy TB2 / TB2T** 

item no. 6400161/6212217

Ride-on machines for the cleaning and care of infilled (TB2) or non-infilled (TB2T) artificial turf.

**TurfBoy TB1** 

item no. 6235796

Ride-on machine for the care of artificial turf.

**TurfBoy TB1 ECO** 

item no. 6239462

Ride-on machine for the decompacting and brushing of artificial turf systems.