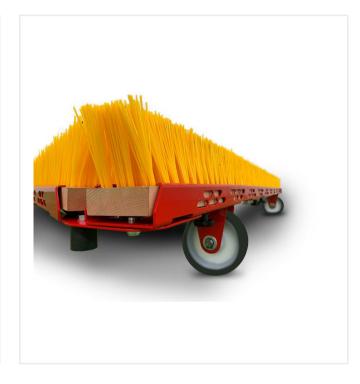

#### Light, robust and foldable triangle brush for artificial turf.

The light, robust and foldable triangular broom with a weatherproof plastic body is designed for the efficient towing of synthetic turf. Handling is easy thanks to its drawbar with a hitch / bracket combination and two transport rollers.

#### Comfortable

Brushes with plastic bodies, can be changed without tools.