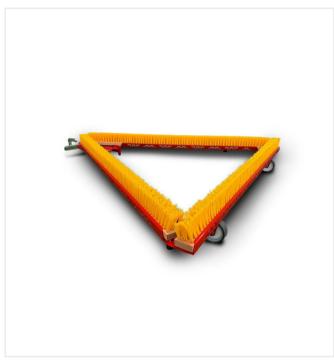

#### Light, robust and foldable triangle brush for artificial turf.

The light, robust and foldable triangular broom with a weatherproof plastic body is designed for the efficient towing of synthetic turf. Handling is easy thanks to its drawbar with a hitch / bracket combination and two transport rollers.

### **Detail views**

triangleBrush DB1600F - TRIO

transport ride

triangleBrush DB1600F - Trio

crossbars retracted

triangleBrush DB1600F - Trio

left turn, crossbars retracted