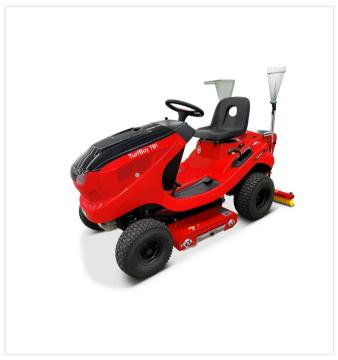

### **Options/Attachments**

**TurfBoy TB2 / TB2T** 

item no. 6400161/6212217

Ride-on machines for the cleaning and care of infilled (TB2) or non-infilled (TB2T) artificial turf.

**TurfBoy TB1** 

item no. 6235796

Ride-on machine for the care of artificial turf.

**TurfBoy TB1 ECO** 

item no. 6239462

Ride-on machine for the decompacting and brushing of artificial turf systems.