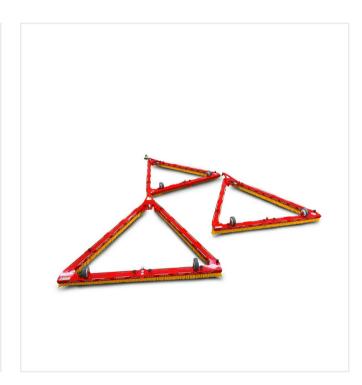

### **Detail views**

triangleBrush DB1600F - TRIO

transport ride

triangleBrush DB1600F - Trio

crossbars retracted

triangleBrush DB1600F - Trio

left turn, crossbars retracted

### **Detail views**

**triangleBrush DB1600F - Trio** crossbars pulled out

**triangleBrush DB1600F** crossbar left

**triangleBrush DB1600F** crossbar left, pulled out