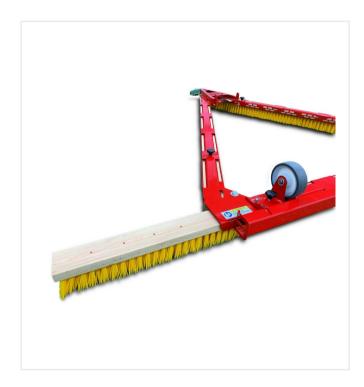

### **Detail views**

**triangleBrush DB1600F - Trio** crossbars pulled out

**triangleBrush DB1600F** crossbar left

**triangleBrush DB1600F** crossbar left, pulled out

### **Detail views**

**triangleBrush DB1600F** extra brush (optional)

**triangleBrush DB1600F**parcel service

**triangleBrush DB1600F** parcel service