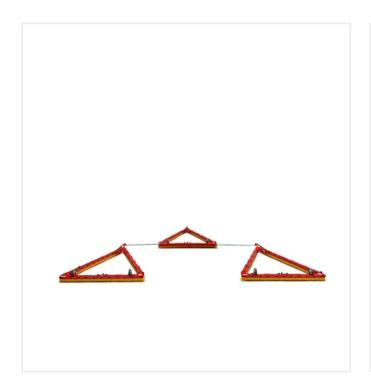

#### Light, robust and foldable triangle brush for artificial turf.

The light, robust and foldable triangular broom with a weatherproof plastic body is designed for the efficient towing of synthetic turf. Handling is easy thanks to its drawbar with a hitch / bracket combination and two transport rollers.

### **Detail views**

triangleBrush DB1600F - TRIO

transport ride

triangleBrush DB1600F - Trio

crossbars retracted

triangleBrush DB1600F - Trio

left turn, crossbars retracted