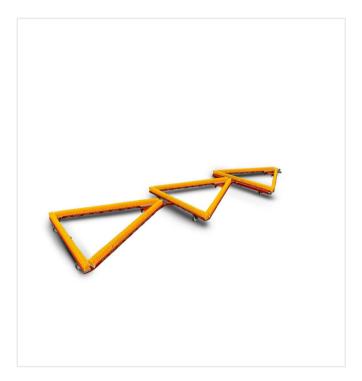

#### **Space saving**

Foldable for inexpensive shipping and spacesaving storage.

### **Detail views**

triangleBrush DB1600F - TRIO

transport ride

triangleBrush DB1600F - Trio

crossbars retracted

triangleBrush DB1600F - Trio

left turn, crossbars retracted