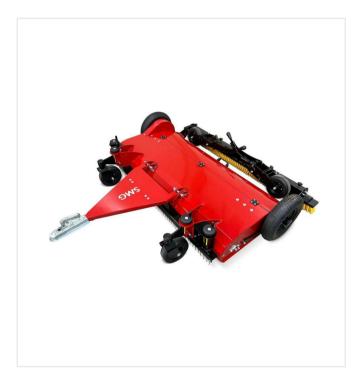

### **Optional**

Three point hitch and draw bar combination for safe and easy transportation.

### **Options/Attachments**

Three point hitch and draw bar combination item no. 6210928

Three point hitch and draw bar combination for safe and easy transportation.

Weatherproof PVC cover sheet item no. 6226899