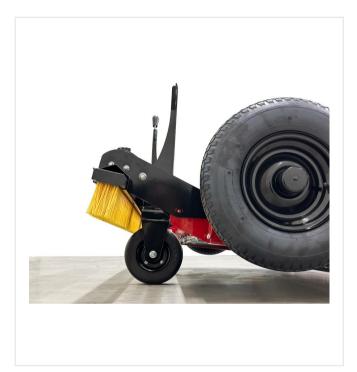

#### **SMG-OMEGA**

Drag brush and steel tines quick change system.

#### **Functional**

Spindles with lock and dial to adjust working depth for cleaning brush and optional tines.