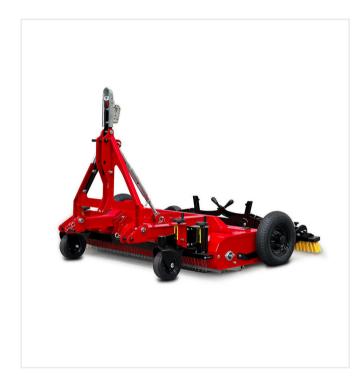

### **Optional**

Three point hitch and draw bar combination for safe and easy transportation.

### **Options/Attachments**

Three point hitch and draw bar combination item no. 6210928

Three point hitch and draw bar combination for safe and easy transportation.

Weatherproof PVC cover sheet item no. 6226899