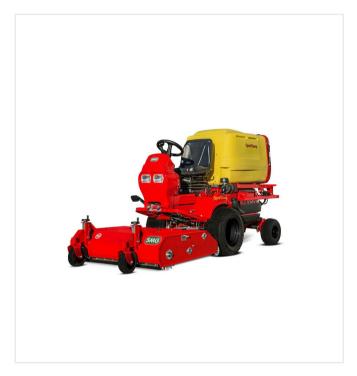

#### SportChamp SC2D

item no. 8800071

Multifunctional ride-on machine for contractors for the advanced maintenance of artificial turf.