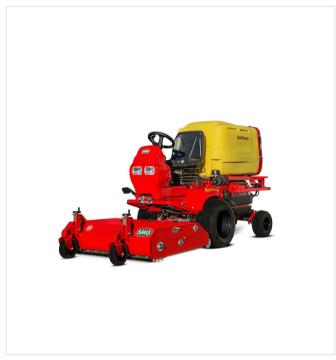

#### **SportChamp SC2BL**

item no. 8800081

Multifunctional ride-on machine for clubs or schools for the advanced maintenance of artificial turf.