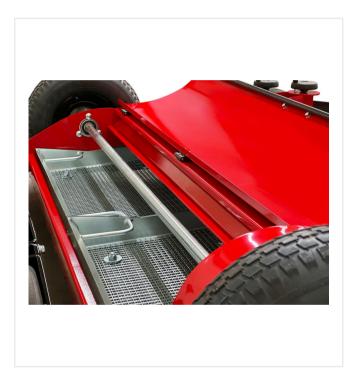

The working depth can be precisely set and locked via two adjusting spindles.

The vibrating screen can be precisely adjusted with variable settings from 4 - 10 mm depending on the degree of pollution and the grid size of the infilling material.

### **Smooth adjustable**

Vibrator sieve adjustable from 4 - 10 mm, cleans dirt out of the infill material with simultaneous repatriation.