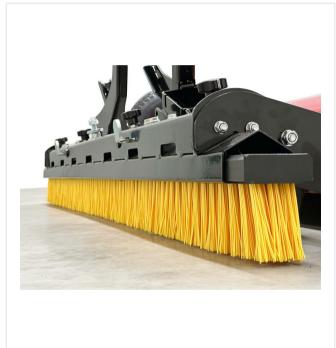

#### **SMG-OMEGA**

Drag brush and steel tines quick change system.

#### **Functional**

Spindles with lock and dial to adjust working depth for cleaning brush and optional tines.