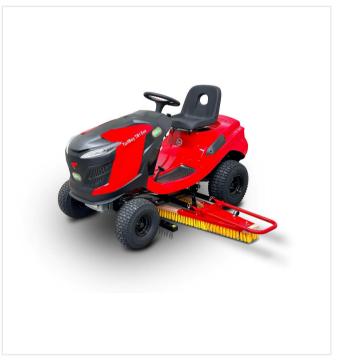

### **TurfBoy TB1 ECO**

item no. 6239462

Ride-on machine for the decompacting and brushing of artificial turf systems.