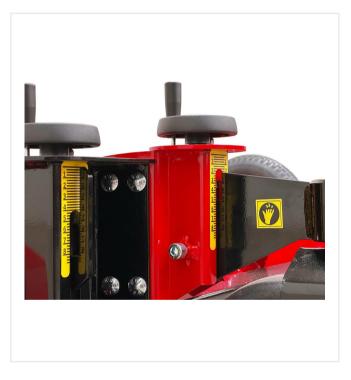

The working depth can be precisely set and locked via two adjusting spindles.

The vibrating screen can be precisely adjusted with variable settings from 4 - 10 mm depending on the degree of pollution and the grid size of the infilling material.

#### **Functional**

Spindles with lock and dial to adjust working depth for cleaning brush and optional tines.