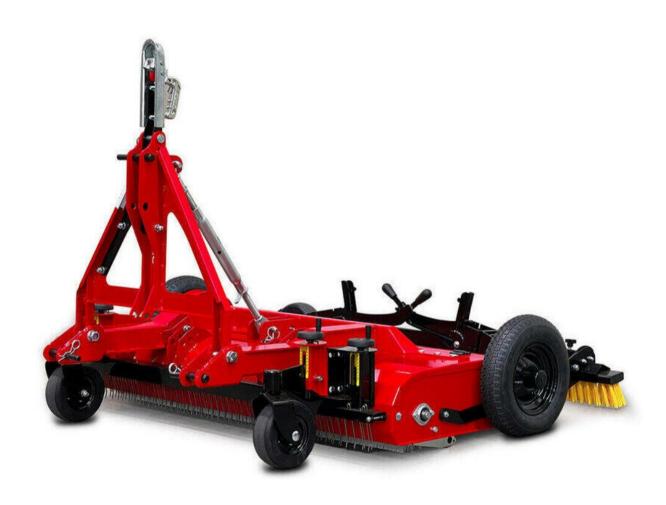

#### Ground driven, tow-behind device for the cleaning and care of artificial turf.

TurfCare TCA1400 maintains any kind of infilled and unfilled artificial turf systems. The wheel drive makes the equipment independent from any hydraulic or power shaft drives. Therefore the TurfCare can be pulled by various vehicles such as small compact tractors or guads.

The working depth can be precisely set and locked via two adjusting spindles.

The vibrating screen can be precisely adjusted with variable settings from 4 - 10 mm depending on the degree of pollution and the grid size of the infilling material.

#### **Detail views**

**TurfCare TCA1400** 

Tines (optinal)

Working width of the steel tines (optional) are adjustable for gently loosening of the infilling material.

### **Smooth adjustable**

Vibrator sieve adjustable from 4 - 10 mm, cleans dirt out of the infill material with simultaneous repatriation.