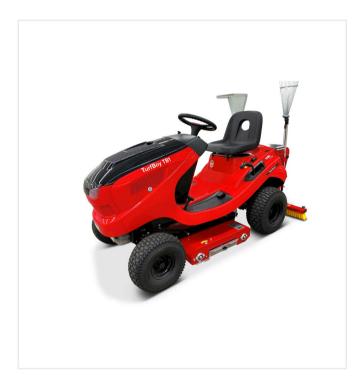

### **TurfBoy TB1**

item no. 6235796

Ride-on machine for the care of artificial turf.