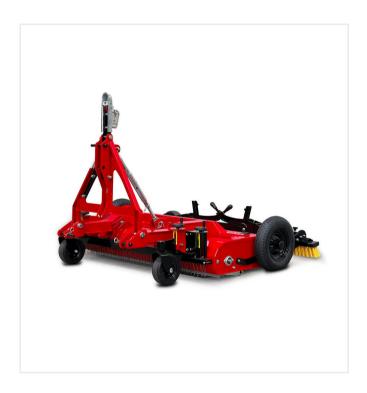

#### Ground driven, tow-behind device for the cleaning and care of artificial turf.

TurfCare TCA1400 maintains any kind of infilled and unfilled artificial turf systems. The wheel drive makes the equipment independent from any hydraulic or power shaft drives. Therefore the TurfCare can be pulled by various vehicles such as small compact tractors or guads.

#### **Detail views**

**TurfCare TCA1400** 

Tines (optinal)

Working width of the steel tines (optional) are adjustable for gently loosening of the infilling material.