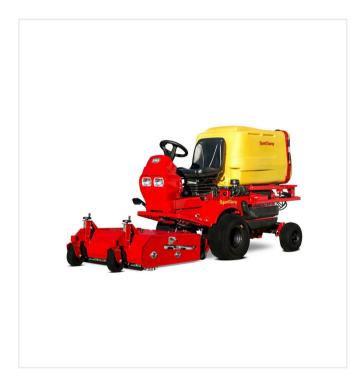

#### **SportChamp SC2BL/E**

item no. 6400092

Ride on machine for clubs or schools for the cleaning and care of artificial turf.