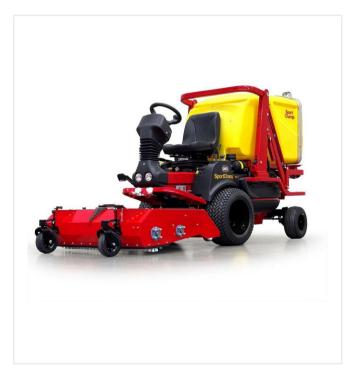

For the year-round outdoor storage of the TurfCare on/next to the field.

SportChamp SC3D4HL

item no. 8800090

Multifunctional ride-on machine for contractors for the advanced maintenance of artificial turf.