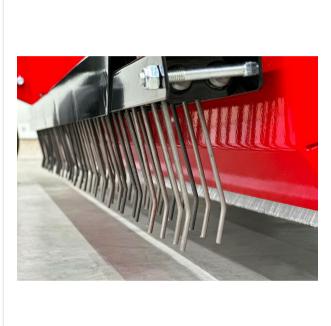

#### **Detail views**

**TurfCare TCA1400** 

Tines (optinal)

Working width of the steel tines (optional) are adjustable for gently loosening of the infilling material.